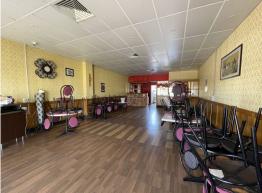

#### Features:

- 114m2\* ground floor retail tenancy
- Huge exposure & fantastic signage provisions
- Large on-site car park at the rear of the premises
- Current fitout includes commercial kitchen & open-plan dining area
- Commercial fridge & freezer installed
- Ducted air-conditioning throughout
- Internal bathroom amenities for customers & staff
- Well-positioned retail site ideal for any retail/hospitality users