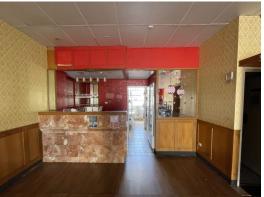

#### Features:

- 114m2\* ground floor retail tenancy
- Huge exposure & fantastic signage provisions
- Large on-site car park at the rear of the premises
- Current fitout includes commercial kitchen & open-plan dining area
- Commercial fridge & freezer installed
- Ducted air-conditioning throughout
- Internal bathroom amenities for customers & staff
- Well-positioned retail site ideal for any retail/hospitality users