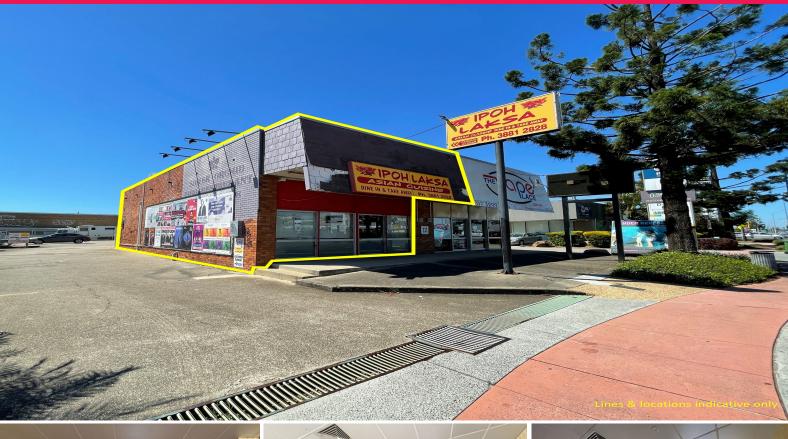

# Ray White.

1/333 Gympie Road, Strathpine QLD 4500

## **High Profile Gympie Road Tenancy With Kitchen Fitout**

Ray White Commercial Northern Corridor Group is pleased to present to the market 1/333 Gympie Road, Strathpine for lease.

#### Features:

- 114m2\* ground floor retail tenancy
- Huge exposure & fantastic signage provisions
- Large on-site car park at the rear of the premises
- Current fitout includes commercial kitchen & open-plan dining area
- Commercial fridge & freezer installed
- Ducted air-conditioning throughout
- Internal bathroom amenities for customers & staff
- Well-positioned retail site ideal for any retail/hospitality users

For more information on

Retail

FOR LEASE

114sqm