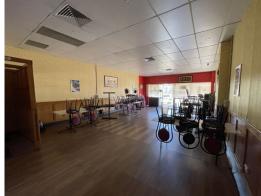

#### Features:

- 114m2\* ground floor retail tenancy
- Huge exposure & fantastic signage provisions
- Large on-site car park at the rear of the premises
- Current fitout includes commercial kitchen & open-plan dining area
- Commercial fridge & freezer installed
- Ducted air-conditioning throughout
- Internal bathroom amenities for customers & staff
- Well-positioned retail site ideal for any retail/hospitality users