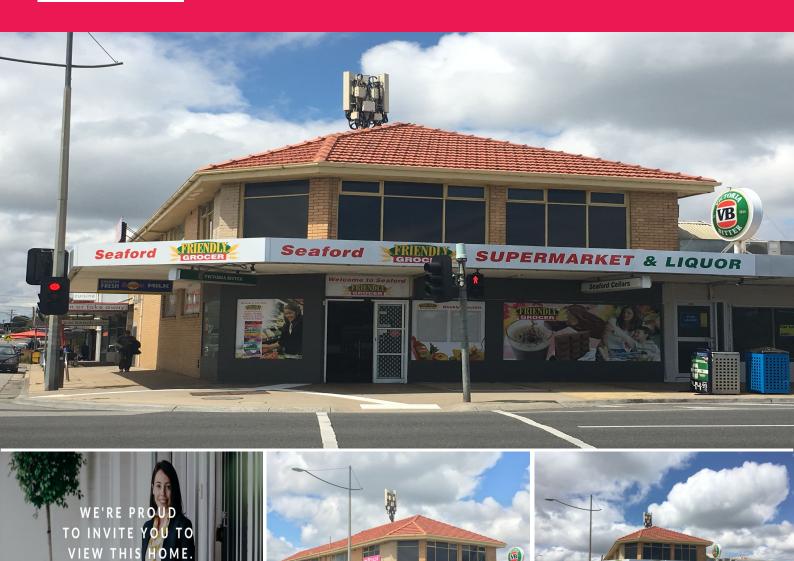

## Ray White.

Level 1/2a Station Street, Seaford VIC 3198

## FIRST FLOOR LIGHT- FILLED OFFICE IN UNBEATABLE SEAFORD LOCATION!

- ? First floor office located on the corner of Station St and Nepean Hwy Seaford!
- ? Total lettable area 150m2 approx
- ? Comprising 3-4 private offices and reception area!
- ? Also comprising large open plan area
- ? Large kitchen with M & F toilets
- ? Heating / Cooling throughout!
- ? Excellent location within walking distance to Train Station!