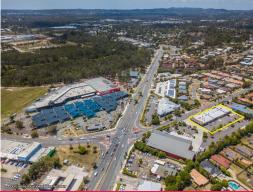

Investment Highlights:

- ? 3618sqm\* site zoned District-Centre
- ? 54% of centre has a WALE of 7.42\*

? Existing tenants include Anytime Fitness, Pizza Hut, Real Estate, Airliquide, and additional tenants (see tenan