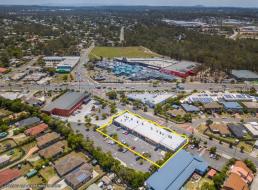

Investment Highlights:

- ? 3618sqm\* site zoned District-Centre
- ? 54% of centre has a WALE of 7.42\*

? Existing tenants include Anytime Fitness, Pizza Hut, Real Estate, Airliquide, and additional tenants (see tenan