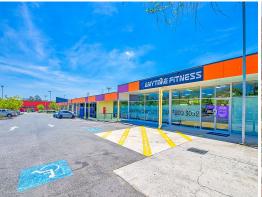

Investment Highlights:

- ? 3618sqm\* site zoned District-Centre
- ? 54% of centre has a WALE of 7.42\*

? Existing tenants include Anytime Fitness, Pizza Hut, Real Estate, Airliquide, and additional tenants (see tenan