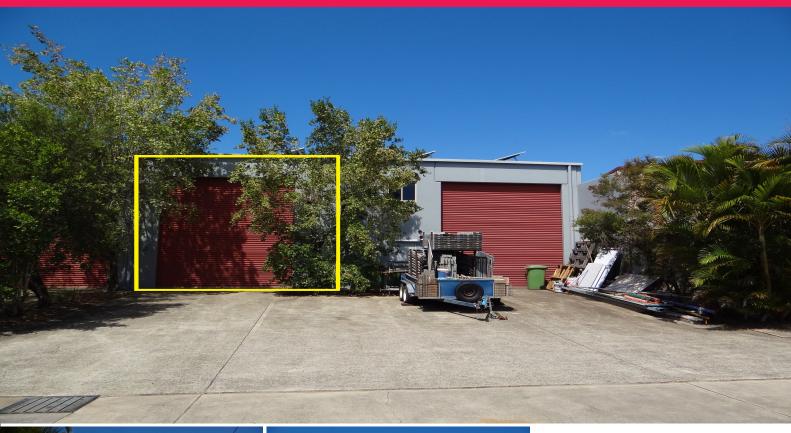

Located within the tightly held Kunda Park industrial estate is 90m2\* of warehouse space for lease within a secure complex of six units.

- 90m2\* warehouse and 20m2\* mezzanine
- Tilt slab construction
- Roller door and personal door entry
- Fully fenced complex
- Outgoings included in

Industrial FOR LEASE

90sqm