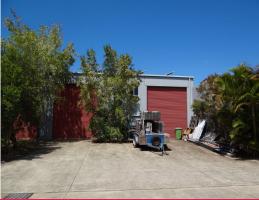

Located within the tightly held Kunda Park industrial estate is 90m2\* of warehouse space for lease within a secure complex of six units.

- 90m2\* warehouse and 20m2\* mezzanine
- Tilt slab construction
- Roller door and personal door entry
- Fully fenced complex
- Outgoings included in

Industrial FOR LEASE

90sqm