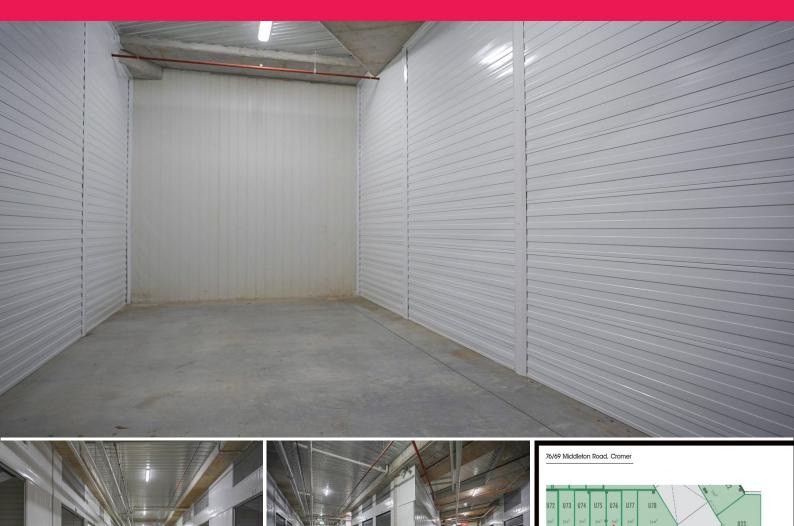

76/69 Middleton Road, Cromer NSW 2099

## **GET IT WHILE IT'S HOT!!! SUPER STORAGE!!!**

| Storage space of 31m2

| 3.3m wide x 9.4m deep

| Easy roller door access

| 5m+ high clearance

| Store your truck, van, boat!!

| Room for everything and anything

| 24/7 access with CCTV & LED lighting

| Unit has own data & power outlets

| Bathroom facilities onsite

| Available from end of October 2021

"All information contained herein is provided by third party sources including but not limited to the owners/developers, valuers and solicitors. Consequently we cannot guarantee its accuracy. All monies