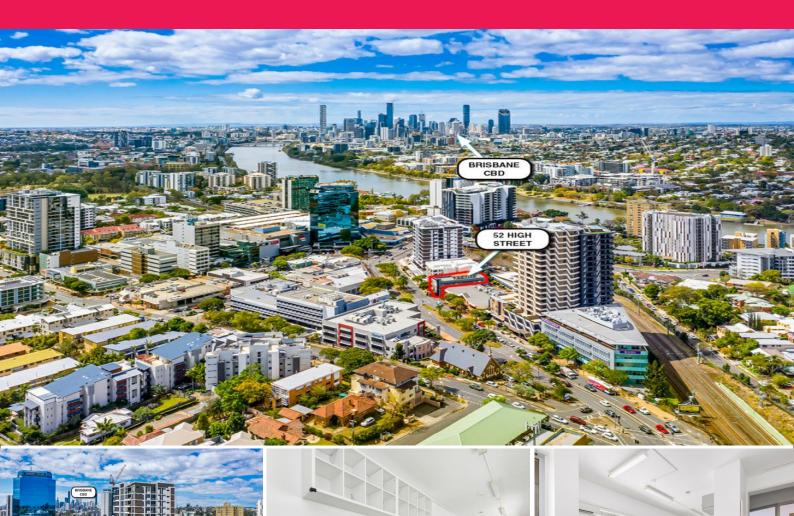

## 44sqm Main Road Office. Perfect Starter

- \* Prominent building on High Street
- \* Level 2, Suite 5: 44sqm. \$1,000 pcm plus GST
- \* Open plan office spaces
- \* Shared amenities, kitchen and showers. Suite 5 with individual toilet and shower
- \* Air conditioned good natural light
- \* Post Office located right behind the building
- \* Roof top deck/break out area
- \* Parking available next door \$180/month Incl GST
- \* Bus stop at front door, 5 minute walk to train station. Major banks and shopping centre all close by