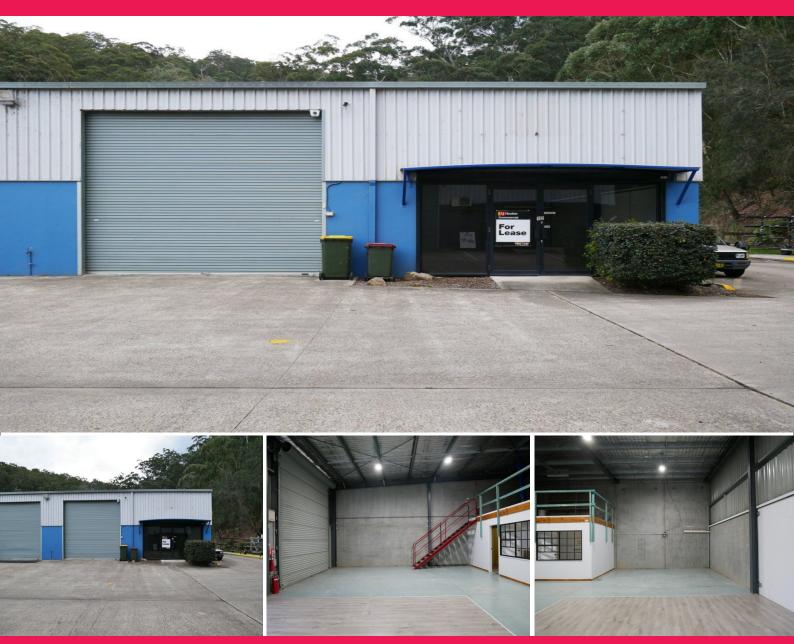

## INDUSTRIAL WAREHOUSE WEST GOSFORD

Perfectly located in Stockyard Place in the middle of the West Gosford Industrial estate.

Great high clearance warehouse available for lease

Warehouse floor approx. 120m2 plus ground floor office and amenities approx. 20m2

Freshly painted office space

Storage mezzanine area approx. 20m2

Total area approx. 160m2

High clearance roller door

2 allocated car spaces on site

\$450 Net per week + GST

Industrial FOR LEASE

160sqm