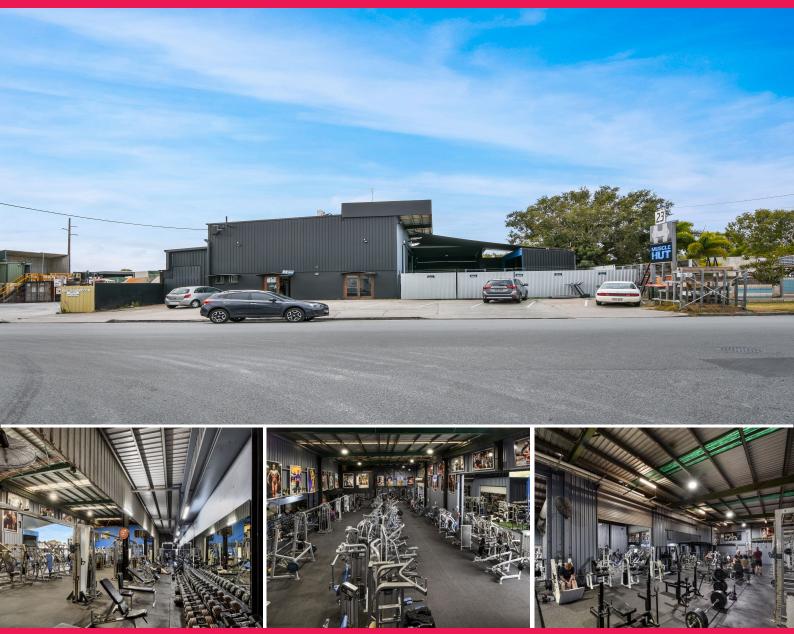

## **Industrial Warehouse in Sought After Location**

The opportunity to secure a tenanted freestanding industrial warehouse in the tightly held Kawana Industrial Precinct.

- Land Area: 1286m2\*
- Building Area: 775m2\*
- Plus 90m2\* covered area
- 240 amps 3 phase power
- Zoning: Medium Impact Industry
- Hardstand and off street parking
- High clearance wide span roller doors
- Sunshine Coast tenanted freehold investment

For more information or

Industrial FOR SALE

865sqm