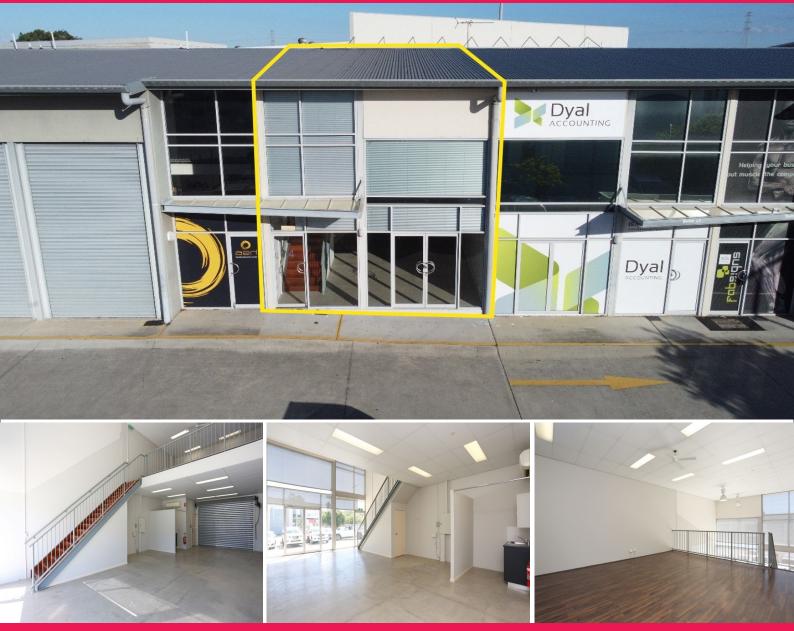

### **Modern Unit In Strategic Location - For Lease**

Ray White Commercial Northern Corridor Group is pleased to present to the market for lease 14/11 Buchanan Road, Banyo.

Located within the Gateway Business Centre cornering Nudgee Road & Buchanan Road.

#### Features:

- 108m2\* immaculate warehouse/office/showroom
- Polished concrete flooring
- Air-conditioning thro

Showrooms/bulky Goods FOR LEASE

108sqm