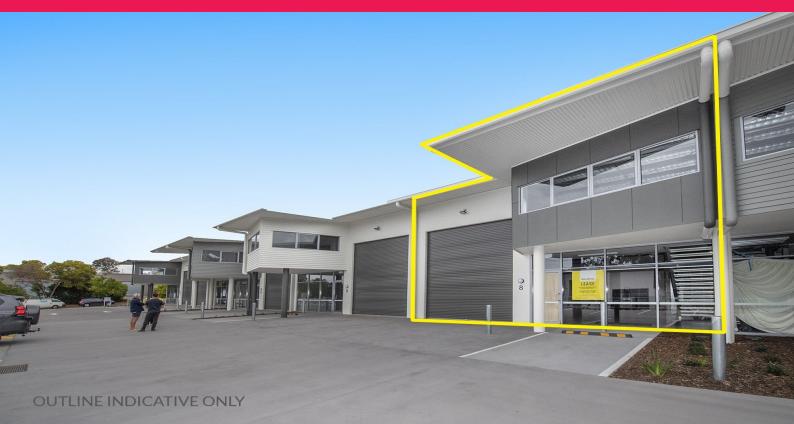

## Unit 8/28 Lionel Donovan Drive, Noosaville QLD 4566

## **High Quality Industrial Unit -Noosaville**

## + 137m?\* industrial unit

- + Additional 26m?\* approved concrete mezzanine
- + Courtyard area at rear of tenancy 11m?\*
- + Complex has been architecturally designed and only recently completed
- + New epoxy finish warehouse floor
- + Electric 5m high front roller door
- + Glass shopfront with internal roller blinds
- + Additional 3.6m high roller door at rear provides access to courtyard
- + High clearance ceilings
- + Bathroom facilities including shower
- + Kitchenette
- + 3 phase power
- + Allocated undercover