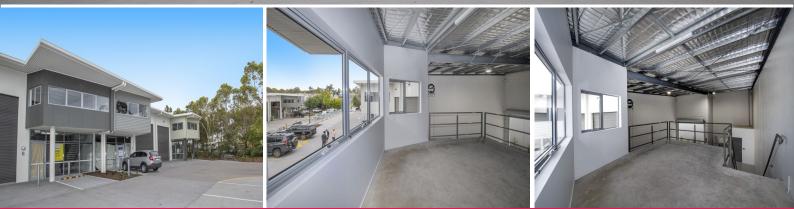

## + 137m?\* industrial unit

- + Additional 26m?\* approved concrete mezzanine
- + Courtyard area at rear of tenancy 11m?\*
- + Complex has been architecturally designed and only recently completed
- + New epoxy finish warehouse floor
- + Electric 5m high front roller door
- + Glass shopfront with internal roller blinds
- + Additional 3.6m high roller door at rear provides access to courtyard
- + High clearance ceilings
- + Bathroom facilities including shower
- + Kitchenette
- + 3 phase power
- + Allocated undercover