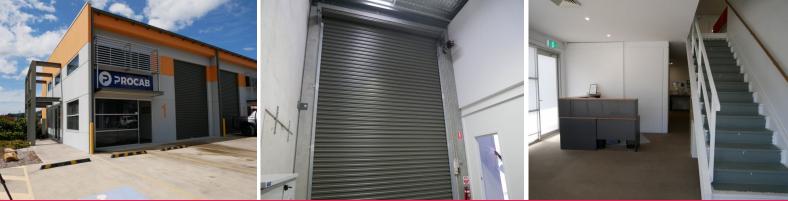

## FANTASTIC OFFICE SPACE AND WAREHOUSE

There are a few options with this great unit in West Gosford Currently there is 120m2 ground floor space includes reception area, amenities, packing area and small high clearance warehouse space. On the Mezzanine level there is an open plan administration area and an enclosed boardroom, all air conditioned.

There is part of this area that can be opened back up to create a larger warehouse space.

Positioned at the very front of the complex with good signage exposure 2 car spaces and disabled space at the front of the unit Disabled community bathroom at the front of the unit (external) Secure fencing and gates with pin code and remote access First time offered since it was built, don't miss this opportunity