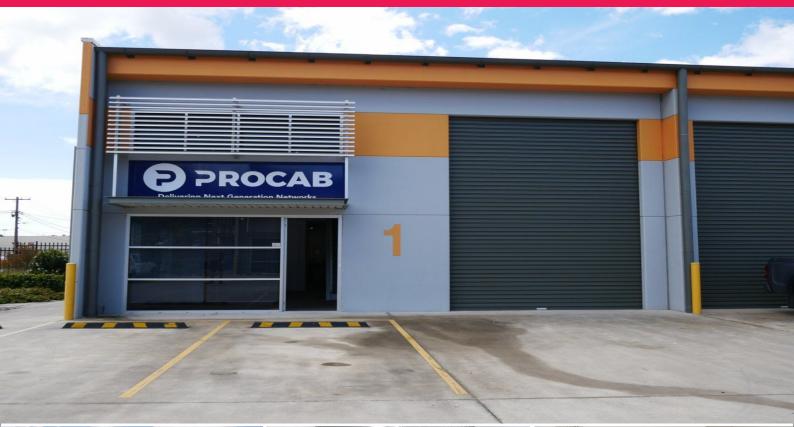

## FANTASTIC OFFICE SPACE AND WAREHOUSE

There are a few options with this great unit in West Gosford Currently there is 120m2 ground floor space includes reception area, amenities, packing area and small high clearance warehouse space. On the Mezzanine level there is an open plan administration area and an enclosed boardroom, all air conditioned.

There is part of this area that can be opened back up to create a larger warehouse space.

Positioned at the very front of the complex with good signage exposure 2 car spaces and disabled space at the front of the unit Disabled community bathroom at the front of the unit (external) Secure fencing and gates with pin code and remote access First time offered since it was built, don't miss this opportunity