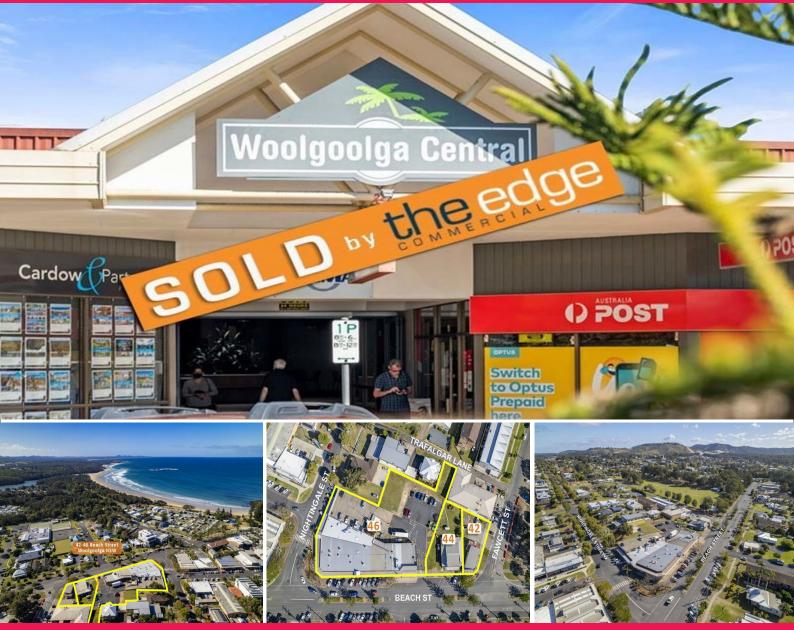

## 42-46 Beach Street, Woolgoolga NSW 2456

## **ONCE IN A GENERATION INVESTMENT OPPORTUNITY**

The Edge Coffs Harbour is pleased to present Woolgoolga Central for sale by expression of interest.

â?¢ First time offered in nearly 50 years

 $\hat{a}? \texttt{¢}$  Combined land area: 5370 sqm\* (three separate titles) zoned B2 Local Centre

â?¢ Combined building area:1882 sqm\*

 $\hat{a}? \not{e}$  Estimated combined net income  $606,231^*$  pa on a fully tenanted basis.

 $\hat{a}$   $\not{c}$  Island site with 4 street frontages and significant future development potential.

Woolgoolga Central - 46

Retail FOR SALE

1882sqm

Jason BurnettDenis Gleeson0419 442 7880417 414 033jason@theedgecoffsharbour.com.au,a+2005