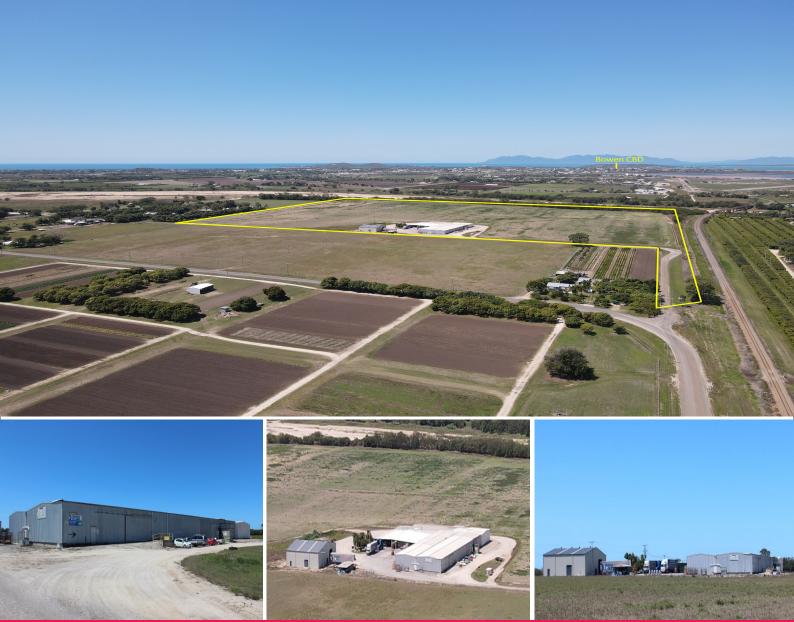

Expressions of Interest closing Friday 19th November 2021 at 4pm.

Ray White Commercial Townsville are pleased to offer this 23.53 ha\* site with potential to be utilised for irrigated small crops. The site has additional improvements of three industrial warehouses comprising of 4,074 m2\*. Positioned 7km's\* from Bowen's CBD the property is located 1.6 kms\* from the Bruce Highway A1 and is in Bowen's cropping heartland which is predominantly tomato, corn, beans, melons and mangoes. The farming area on the site is 18.6842 ha\* and has m