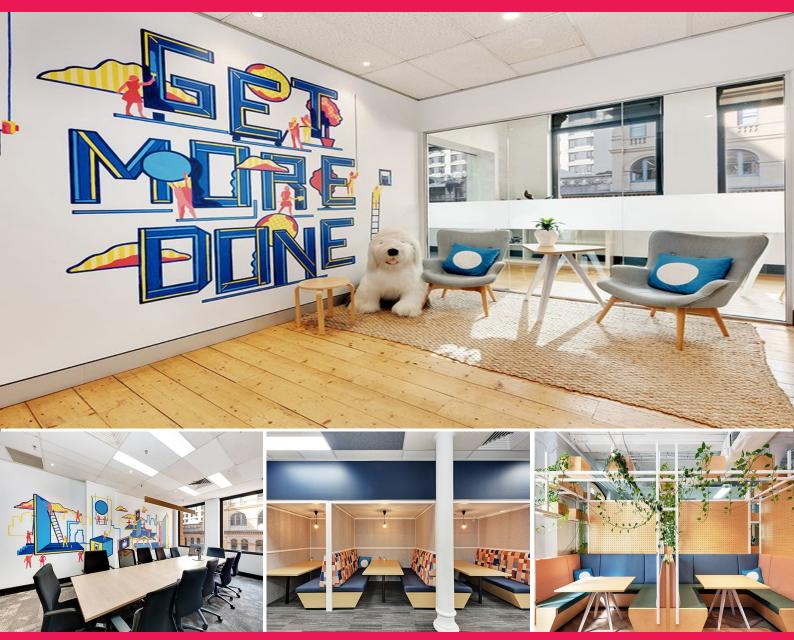

## Unique creative space

Company Director House is a 6 storey building built circa 1880. The building provides a commanding presence to York Street with beautiful sandstone fa?ade and classic black and white tiling in the main foyer. There is onsite parking.

- Unique whole floor tenancy in sandstone character building
- Features polished timber floors and high ceilings
- Potential for fit out to remain subject to lease terms
- Private bathrooms, 1 shower, huge open plan kitchen