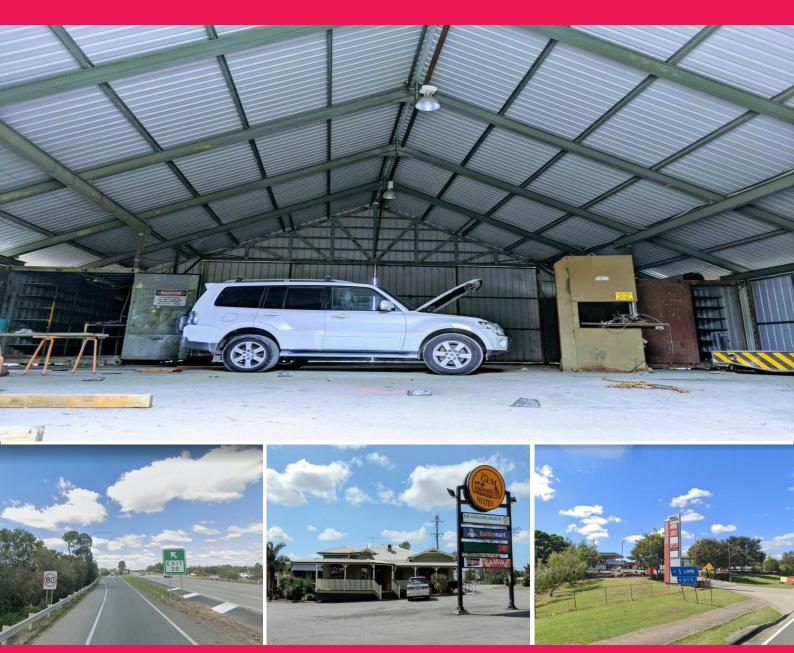

## From 2,000sqm Hardstand Yard & Workshop Warehouse - Off Main Road - M1 exit 38

- \* Rare Hardstand Site on B-Double Truck Route
- \* Medium Impact Zoning Suits many Uses
- \* 3 Phase Power & Water available
- \* Limited Availability: 2,000sqm 6,000sqm
- \* Mechanics WORKSHOP 460sqm Under Roof
- \* Contact Exclusive Agent Today