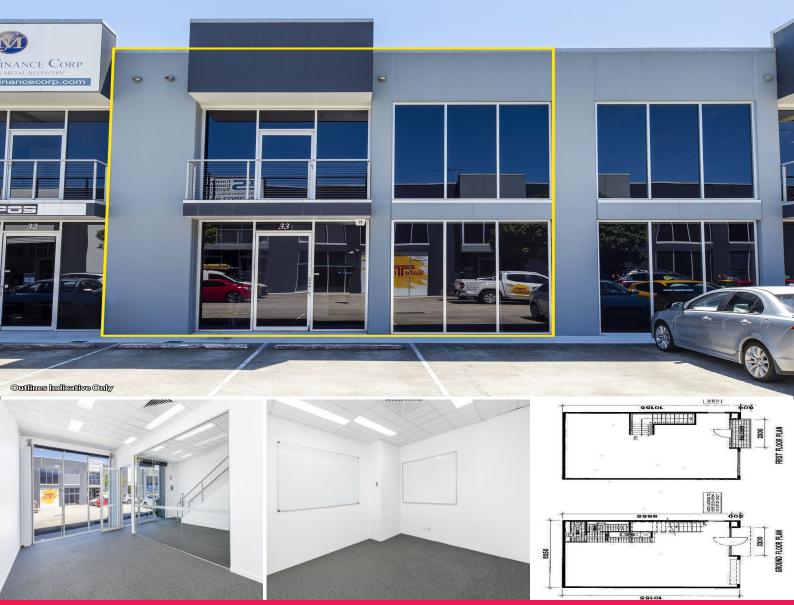

### 33/28 Burnside Road, Ormeau QLD 4208

## **Professional Office in Industrial Complex**

- \* 77.94m2\* ground floor office
- \* 74.36m2\* mezzanine office with fitted out offices
- \* Boardroom and lunchroom
- \* 4 allocated car parks
- \* Ducted air-conditioning throughout
- \* Available Now