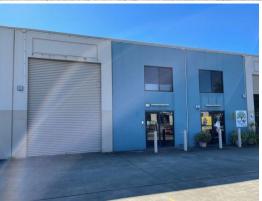

## Key Features:

- 194m2 of floor area + 28m2 of fitted mezzanine (approx)
- 3 phase power
- Modern tilt slab construction
- High auto roller door access container compatible
- Clear span warehouse
- Dedicated glazed pedestrian / client access
- Air Conditioned office space with NBN enabled
- Busy commercial hub excellent access
- Formal glazed entranc