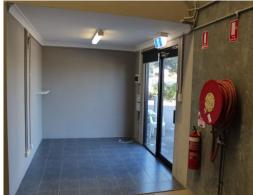

## Key Features:

- 194m2 of floor area + 28m2 of fitted mezzanine (approx)
- 3 phase power
- Modern tilt slab construction
- High auto roller door access container compatible
- Clear span warehouse
- Dedicated glazed pedestrian / client access
- Air Conditioned office space with NBN enabled
- Busy commercial hub excellent access
- Formal glazed entranc