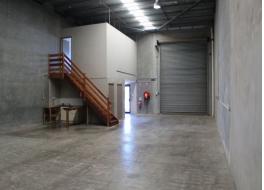

## Key Features:

- 194m2 of floor area + 28m2 of fitted mezzanine (approx)
- 3 phase power
- Modern tilt slab construction
- High auto roller door access container compatible
- Clear span warehouse
- Dedicated glazed pedestrian / client access
- Air Conditioned office space with NBN enabled
- Busy commercial hub excellent access
- Formal glazed entranc