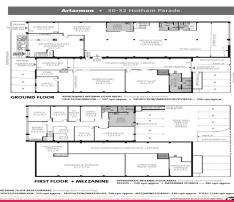

30-32 Hotham Parade, Artarmon NSW 2064

## Options to Lease All Or Part or Part of The Building

Sutton Anderson are pleased to present 30-32 Hotham Parade, Artarmon available for lease.

Features include:

- \* Option to lease all or part of the building
- \* 30 Hotham Pde approximately 718 sqm
- \* 32 Hotham Pde approximately 416 sqm
- \* Large production/warehouse space on ground floor
- \* Reception area
- \* Loading bay with access through to laneway through warehouse
- \* Dual lane access
- \* Upstairs partitioned offices
- \* Car parking for approximately 14 cars