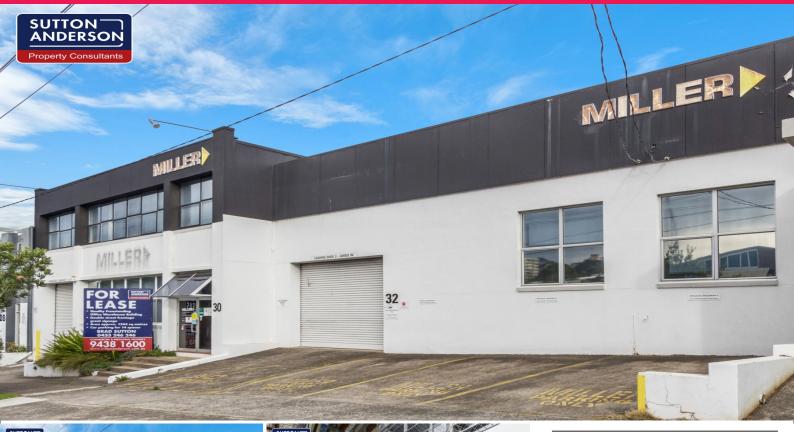

30-32 Hotham Parade, Artarmon NSW 2064

## Options to Lease All Or Part or Part of The Building

Sutton Anderson are pleased to present 30-32 Hotham Parade, Artarmon available for lease.

Features include:

- \* Option to lease all or part of the building
- \* 30 Hotham Pde approximately 718 sqm
- \* 32 Hotham Pde approximately 416 sqm
- \* Large production/warehouse space on ground floor
- \* Reception area
- \* Loading bay with access through to laneway through warehouse
- \* Dual lane access
- \* Upstairs partitioned offices
- \* Car parking for approximately 14 cars