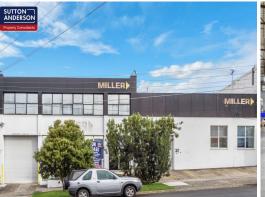

30-32 Hotham Parade, Artarmon NSW 2064

## Options to Lease All Or Part or Part of The Building

Sutton Anderson are pleased to present 30-32 Hotham Parade, Artarmon available for lease.

Features include:

- \* Option to lease all or part of the building
- \* 30 Hotham Pde approximately 718 sqm
- \* 32 Hotham Pde approximately 416 sqm
- \* Large production/warehouse space on ground floor
- \* Reception area
- \* Loading bay with access through to laneway through warehouse
- \* Dual lane access
- \* Upstairs partitioned offices
- \* Car parking for approximately 14 cars