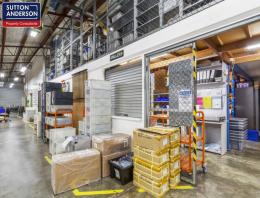

## Options to Lease All Or Part or Part of The Building

Sutton Anderson are pleased to present 30-32 Hotham Parade, Artarmon available for lease.

Features include:

- \* Option to lease all or part of the building
- \* 30 Hotham Pde approximately 718 sqm
- \* 32 Hotham Pde approximately 416 sqm
- \* Large production/warehouse space on ground floor
- \* Reception area
- \* Loading bay with access through to laneway through warehouse
- \* Dual lane access
- \* Upstairs partitioned offices
- \* Car parking for approximately 14 cars