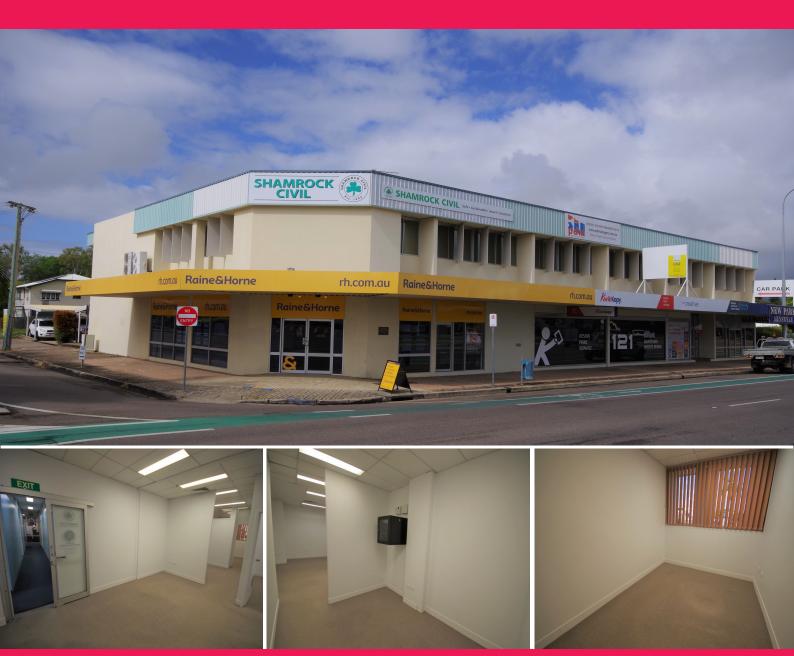

Swite 48 First Floor/134 Charters Towers Road, Hermit Park

## **Professional offices fronting Charters Towers Road - Great signage options**

Located on the first floor of 134 Charters Towers Road these 150 square metre professional office premises are now offered for lease. Positioned just across the road from the Hermit Park Shopping Centre this affordable office suite is sure to appeal to a host of businesses with great signage opportunities, ample natural light, dedicated on site and customer parking at the door.

Available August 2021

Offices

FOR LEASE

150sqm

Ray White, Commercial

Townsville

**Alex Nicolosi** 

0487292300