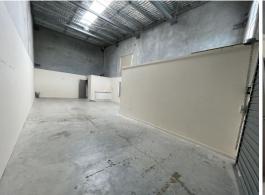

Further details as follows:

- 100sqm\* industrial unit/warehouse
- Includes small front Air-conditioned office/showroom
- Container height roller door access
- Self-contained amenities located at the rear
- Small Kitchenette