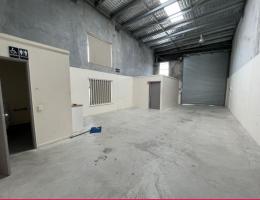

Further details as follows:

- 100sqm\* industrial unit/warehouse
- Includes small front Air-conditioned office/showroom
- Container height roller door access
- Self-contained amenities located at the rear
- Small Kitchenette