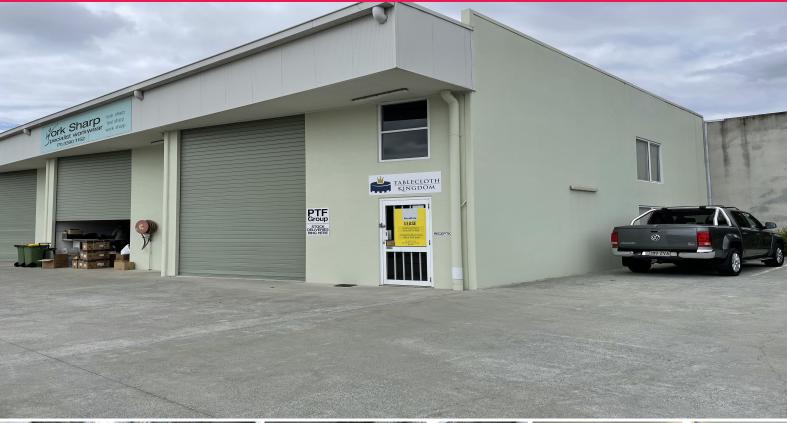

## 1/7 India Street, Capalaba QLD 4157

## Tidy & Functional 100sqm\* Industrial Unit

Ray White Commercial Bayside are pleased to present to the market for lease, Unit 1, 7 India Street, Capalaba. This well-presented entry-level industrial unit is available for immediate occupation.

Further details as follows:

- 100sqm\* industrial unit/warehouse
- Includes small front Air-conditioned office/showroom
- Container height roller door access
- Self-contained amenities located at the rear
- Small Kitchenette

GROSS RENTAL PCM^ - \$1,900

^All rentals quoted are exclusive of GST

Industrial FOR LEASE

100sqm