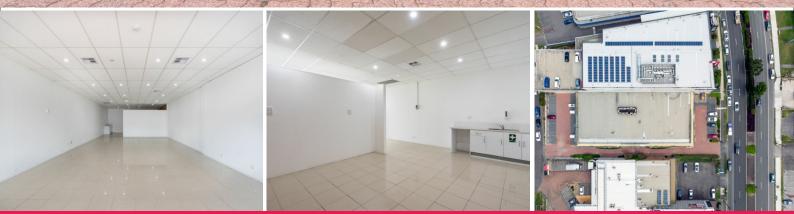

## **POSITION POSITION POSITION**

- 117m2 ground floor retail space/ showroom
- Ideal main road exposure
- Ample customer parking
- 3 car spaces on title
- LED lighting throughout
- Ducted air conditioning

## 117sqm GROUND FLOOR

This retail space in this central prominent position facing north offers full exposure to the Entrance Road and is surrounding by popular retailers. Rectangular in shape this space is ideal for many businesses with internal floor space of 117sqm, large shop frontage windows and front doors, tiled floors throughout, ducted air conditioning, LED Lighti