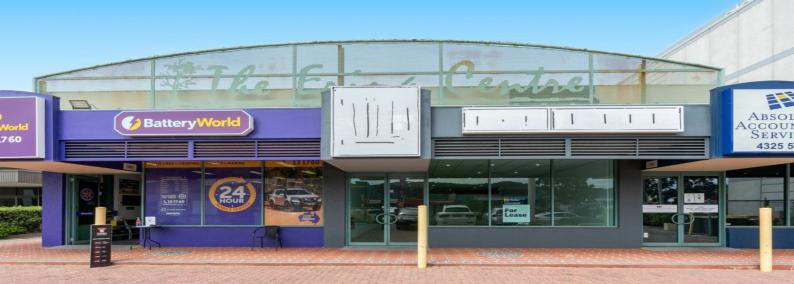

## Shop 2/202 The Entrance Road, Erina NSW 2250

## **POSITION POSITION POSITION**

- 117m2 ground floor retail space/ showroom
- Ideal main road exposure
- Ample customer parking
- 3 car spaces on title
- LED lighting throughout
- Ducted air conditioning

## 117sqm GROUND FLOOR

This retail space in this central prominent position facing north offers full exposure to the Entrance Road and is surrounding by popular retailers. Rectangular in shape this space is ideal for many businesses with internal floor space of 117sqm, large shop frontage windows and front doors, tiled floors throughout, ducted air conditioning, LED Lighti