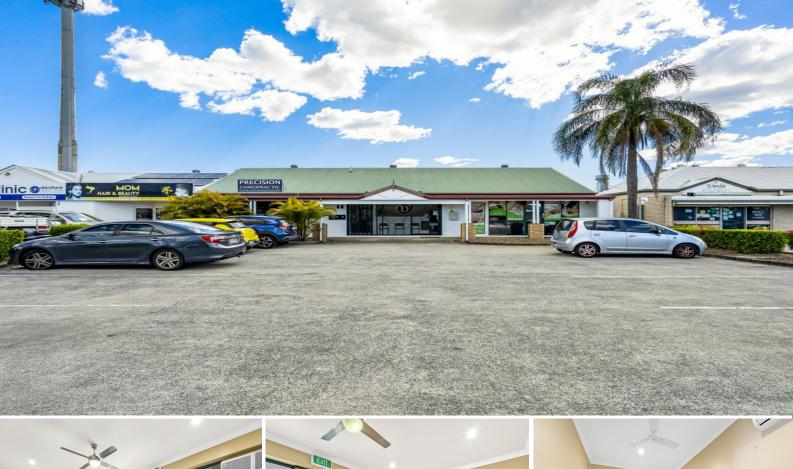

## 1/36 Loganlea Road, Waterford West QLD 4133

## 77sqm\* Office/Retail/Medical Space With Good Exposure

- \* Reception counter in place
- \* Internal fit out for consulting and conference rooms
- \* Ample parking available
- \* Security alarms
- \* Located on busy main road

LEASE RATE: Contact Exclusive Agent Yunus Muhammad 0452 278 683 AVAILABLE SPACE: 77 sqm

Offices FOR LEASE

77sqm

Yunus Muhammad 0452 278 683 ymuhammad@ljhc.com.au