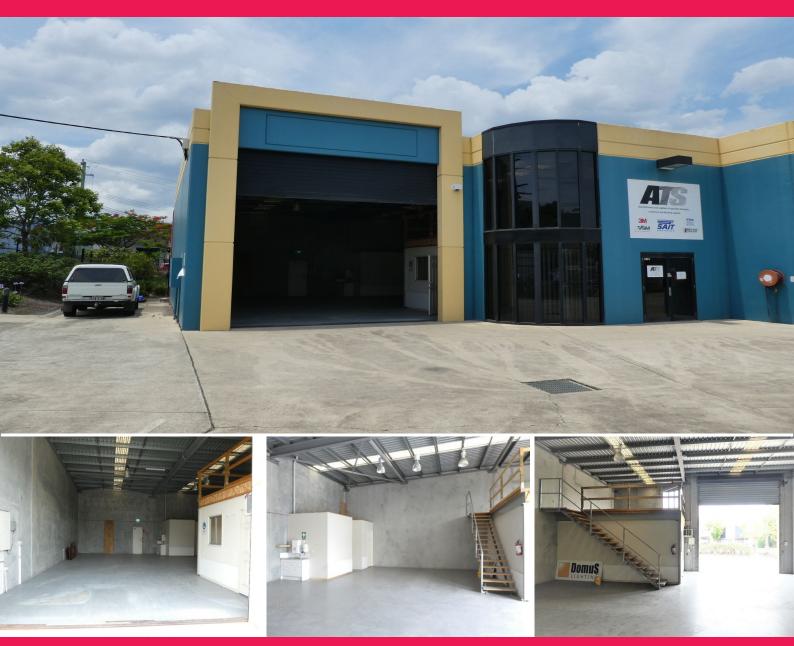

#### 245m2\* Warehouse For Your Business

- \* 245m2\* warehouse unit in a complex of only four units
- \* No extra for outgoings each month
- \* 165m2\* warehouse area with painted floors
- \* 40m2\* air-conditioned tiled office area with 3 rooms
- \* 40m2\* secure mezzanine storage area with stairs
- \* Fenced complex with two sets of entry/exit gates
- \* Drive-thru access makes it easy for delivery trucks
- \* Male and female toilets and kitchenette in the warehouse
- \* 20ft or 40ft container set down (short term) beside the unit
- \* NBN is in the street and ready for connection
- \* Unit 1 will be available very soon for a new tenant
- \* Call now to arrange an inspection
- \* Call exclusive agent to discuss