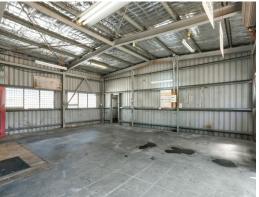

## 97sqm FREESTANDING WAREHOUSE +81sqm FRONT HARDSTAND/YARD

- \* Perfect starter unit 97sqm freestanding clear span warehouse
- \* 2 x Exclusive use driveway entries each with direct on-grade roller door Access approx. 3m high
- \* Exclusive use driveway, hardstand and yard area totaling 81sqm
- \* Room for 20 foot shipping container out front
- \* Office space and toilet facilities.
- \* Kitchenette
- \* Parking via own driveways
- \* Detached shed 3sqm
- \* Negotiable lease terms
- \* Contact Exclusive Age