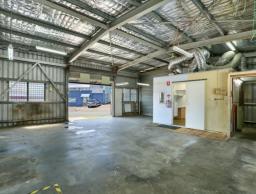

## 97sqm FREESTANDING WAREHOUSE +81sqm FRONT HARDSTAND/YARD

- \* Perfect starter unit 97sqm freestanding clear span warehouse
- \* 2 x Exclusive use driveway entries each with direct on-grade roller door Access approx. 3m high
- \* Exclusive use driveway, hardstand and yard area totaling 81sqm
- \* Room for 20 foot shipping container out front
- \* Office space and toilet facilities.
- \* Kitchenette
- \* Parking via own driveways
- \* Detached shed 3sqm
- \* Negotiable lease terms
- \* Contact Exclusive Age