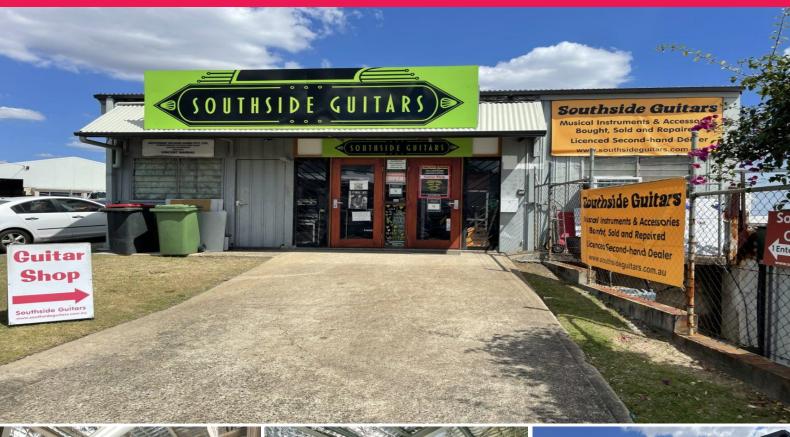

## LJ Hooker Commercial

5/17 Chrome Street, Salisbury QLD 4107

## 97sqm FREESTANDING WAREHOUSE +81sqm FRONT HARDSTAND/YARD

- \* Perfect starter unit 97sqm freestanding clear span warehouse
- \* 2 x Exclusive use driveway entries each with direct on-grade roller door Access approx. 3m high
- \* Exclusive use driveway, hardstand and yard area totaling 81sqm
- \* Room for 20 foot shipping container out front
- \* Office space and toilet facilities.
- \* Kitchenette
- \* Parking via own driveways
- \* Detached shed 3sqm
- \* Negotiable lease terms
- \* Contact Exclusive Age