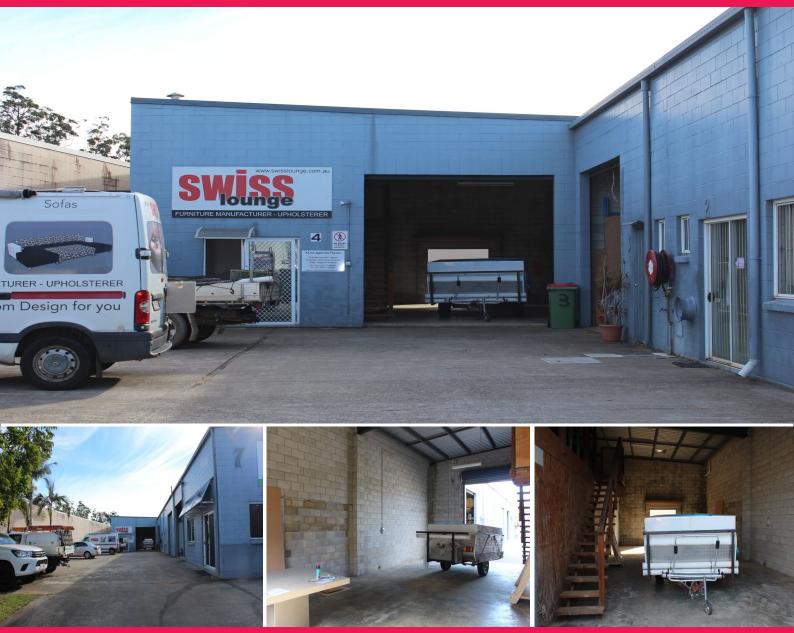

This tenancy is located in the tightly held Kunda Park industrial estate with easy access to the Sunshine Motorway & Bruce Highway. Boasting high clearance roller doors & ceilings, internal amenities, and a bonus mezzanine + office, the opportunities for this property are endless.

- 129m2 ground floor, open plan warehouse
- Bonus air-conditioned office and mezzanine storage space
- High clearance automatic roller door & personal access door
- Internal amenities
- 3 exclusive car parks