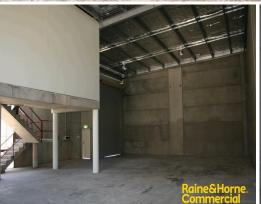

- ? Unit 6 269m?\*
- ? Includes 50m?\* mezzanine office space
- ? Full height concrete panel construction
- ? 6.5 plus internal clearance
- ? Access via a single container height roller shutter door
- ? Complex provides drive around truck access
- ? Available now