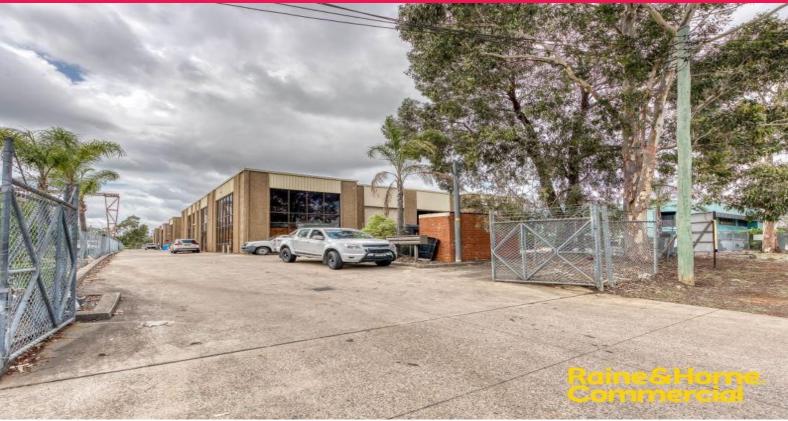

## **Functional & Well Priced Industrial Unit**

The subject property is located on Kerr Road, just off Aero Road & Lancaster Street, within the Ingleburn industrial precinct. It boasts excellent access to the M5 & M7 Motorways that is provided via the Brooks Road on-ramp. Ingleburn CBD and Railway station are also within walking distance.

- ? Unit 6 269m?\*
- ? Includes 50m?\* mezzanine office space
- ? Full height concrete panel construction
- ? 6.5 plus internal clearance
- ? Access via a single container height roller shutter door
- ? Complex provides drive around truck access
- ? Available now