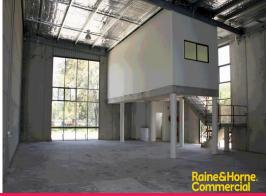

- ? Unit 6 269m?\*
- ? Includes 50m?\* mezzanine office space
- ? Full height concrete panel construction
- ? 6.5 plus internal clearance
- ? Access via a single container height roller shutter door
- ? Complex provides drive around truck access
- ? Available now