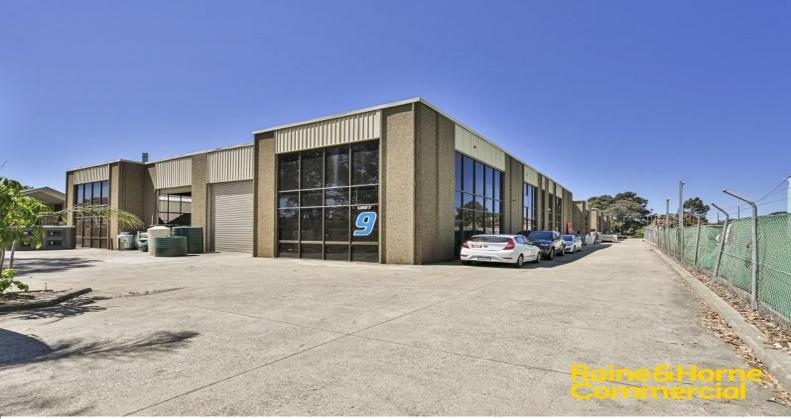

## Raine&Horne. Commercial

Unit 9/8 Kerr Road, Ingleburn NSW 2565

# **Functional High Clearance Industrial Unit**

The subject property is located on Kerr Road, just off Aero Road & Lancaster Street, within the Ingleburn Industrial Precinct. Excellent access to the M5 & M7 Motorways is provided via the Brooks Road on-ramp with Ingleburn CBD and Railway Station within walking distance.

- ? Front unit totalling area 275m?\*
- ? Full height concrete panel construction
- ? 6.5m+ internal clearance
- ? Access via a single container height roller shutter door
- ? Includes 50m?\* mezzanine office space
- ? Ground floor amenities including shower
- ? Complex provides drive around truck access
- ? Available November 2021