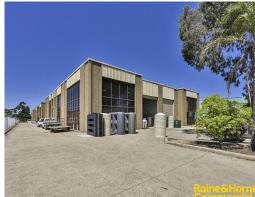

- ? Front unit totalling area 275m?\*
- ? Full height concrete panel construction
- ? 6.5m+ internal clearance
- ? Access via a single container height roller shutter door
- ? Includes 50m?\* mezzanine office space
- ? Ground floor amenities including shower
- ? Complex provides drive around truck access
- ? Available November 2021