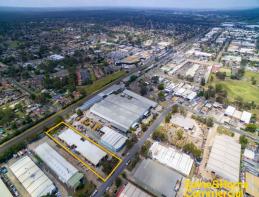

# **Functional High Clearance Industrial Unit**

The subject property is located on Kerr Road, just off Aero Road & Lancaster Street, within the Ingleburn Industrial Precinct. Excellent access to the M5 & M7 Motorways is provided via the Brooks Road on-ramp with Ingleburn CBD and Railway Station within walking distance.