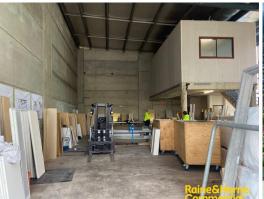

- ? Front unit totalling area 275m?\*
- ? Full height concrete panel construction
- ? 6.5m+ internal clearance
- ? Access via a single container height roller shutter door
- ? Includes 50m?\* mezzanine office space
- ? Ground floor amenities including shower
- ? Complex provides drive around truck access
- ? Available November 2021