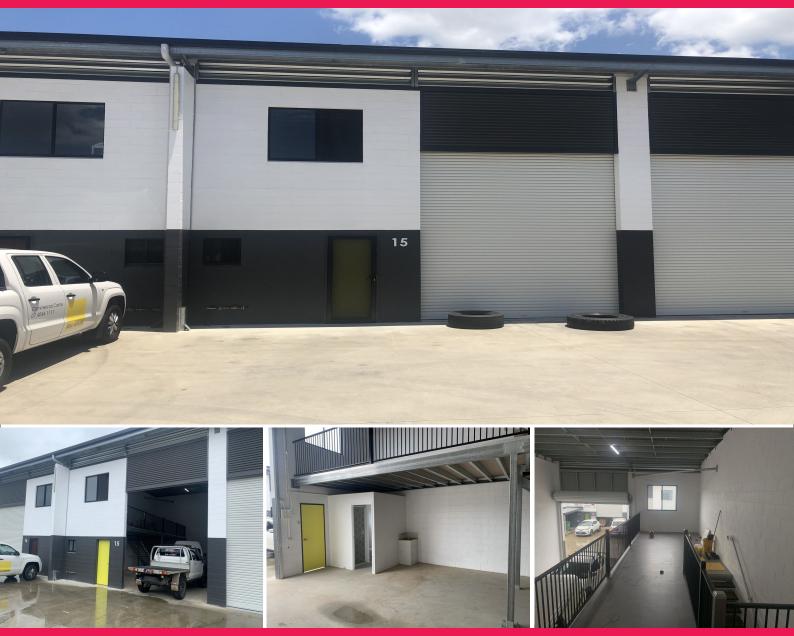

## CBD Warehouse For Lease 130sqm NLA - High Grade Mezzanine

This unit is close to the CBD with three car parks that are allocated. Multiple uses are available as it is zoned Medium-Impact - Mixed Use.

? 130 sqm NLA

? 93 footprint

? 42 sqm hardstand - car parking

? 37 sqm mezzanine high load for warehousing with vinyl flooring

? Full bathroom with laundry

? 4.4 m high roller door with commercial-grade remote access

? Secured complex with system access only

Available now.

Contact: Exclusive agen

Industrial FOR LEASE

130sqm

Ray White.

**Grant Timmins** 

0422534044