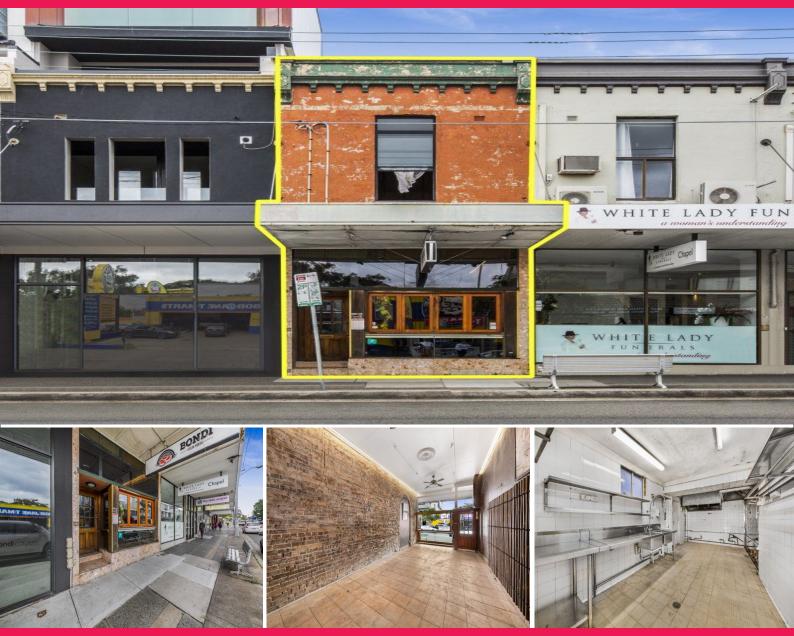

### Whole/82 Bronte Road

82 Bronte Road is situated on the Eastern side of Bronte Road between Allens Parade & Porter Street with real lane access via Adams Lane and mixed use zoning. The building offers good signage opportunities plus shower facility and rear lane access. Inspect by prior appointment.

- Retail/office space 142sqm (approx.) over 2 levels
- Formerly leased to a steak house operator
- Partially equipped with a grease trap, exhaust & cool room
- Exclusive rear courtyard circa. 53sqm with potential for parking space (STCA)  $\,$