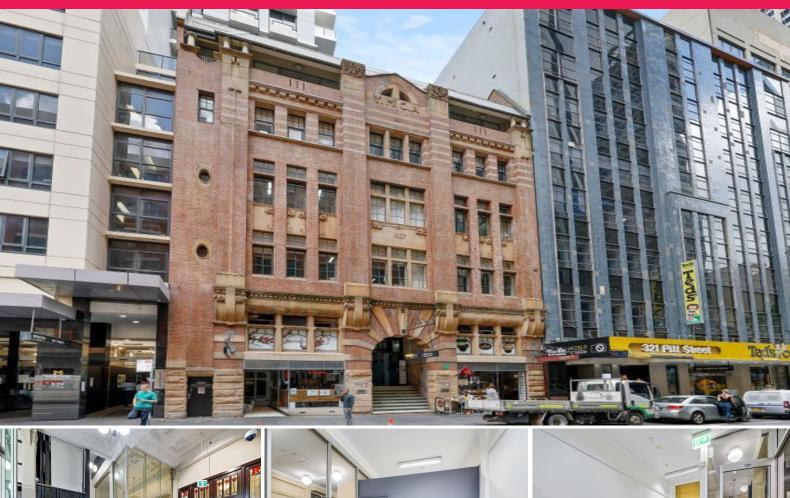

### 3/325 Pitt Street

325 Pitt Street is the heritage listed former YMCA headquarters building located between Park & Bathurst Streets approximately 100 metres to Town Hall with access to resort style facilities including gym, pool & sauna. All reasonable offers considered.

- Strata office 26sqm offered for sale or for lease
- Good lift exposure with reception/waiting area plus main office or meeting room
- High ceilings, reverse cycle A/C, kitchenette and after hour Intercom access
- Outgoings (approx.): Strata \$1,469pq (incl.), Water \$150.22pq, Council \$320.30pq