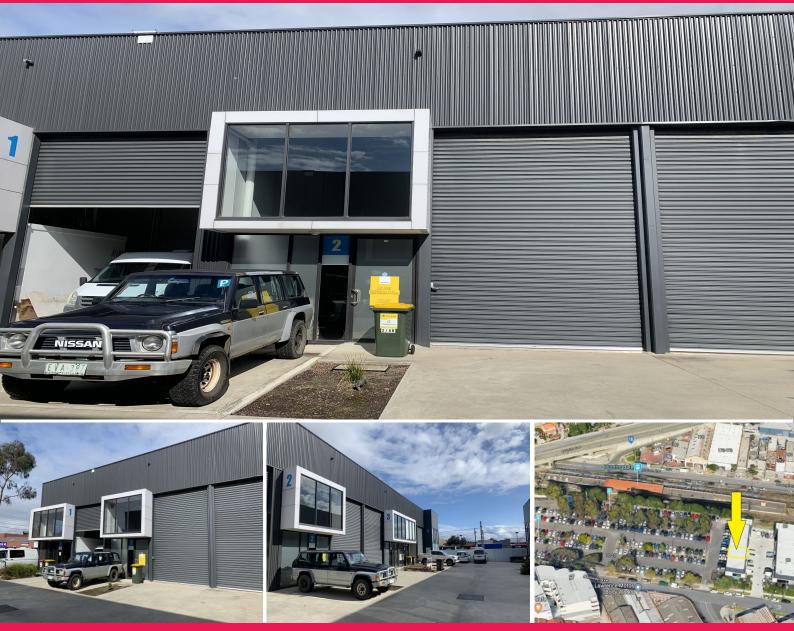

#### **Excellent Warehouse in Central Location**

The property is located moments from Huntingdale shopping strip and train station and within a short drive to Oakleigh's busy retail precinct.

There is easy access to major arterials such as Warrigal Road, North Road, Huntingdale Road, Dandenong Road and the Monash (M1) Freeway.

Property Features:

- ? Total building area | 74m2\*
- ? Amenities | kitchenette, disabled toilet, shower
- ? 3 phase power & Motorised roller door
- ? Securely Gated Estate
- ? One (1) on-site car

Industrial FOR LEASE

74sqm