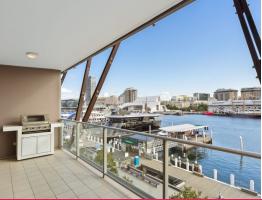

## 15 Lime Street - King Street Wharf

The King Street wharf development provides direct waterfront office accommodation positioned just west of the city centre only 10 minutes walk from Martin Place. This fast moving dynamic precinct is home to some of Sydney's best bars and restaurants.

- Existing fit out with large boardroom facing Darling Harbour
- Quality timber look floors installed throughout
- Potential for fit out to remain subject to terms
- Private kitchen and 2 bathrooms, one with shower
- Optional car space extra \$600 pm plus GST