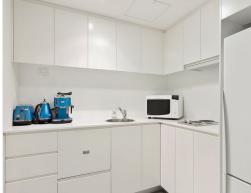

- Existing fit out with large boardroom facing Darling Harbour
- Quality timber look floors installed throughout
- Potential for fit out to remain subject to terms
- Private kitchen and 2 bathrooms, one with shower
- Optional car space extra \$600 pm plus GST