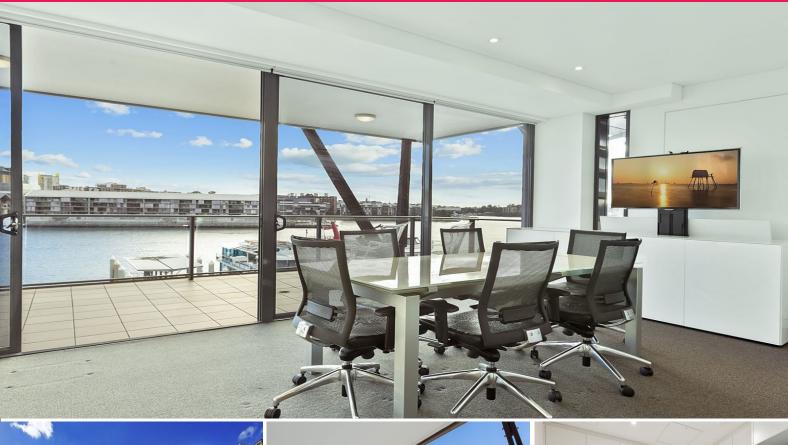

## 15 Lime Street - King Street Wharf

The King Street wharf development provides direct waterfront office accommodation positioned just west of the city centre only 10 minutes walk from Martin Place. This fast moving dynamic precinct is home to some of Sydney's best bars and restaurants.

- Existing fit out with large boardroom facing Darling Harbour
- Quality timber look floors installed throughout
- Potential for fit out to remain subject to terms
- Private kitchen and 2 bathrooms, one with shower
- Optional car space extra \$600 pm plus GST