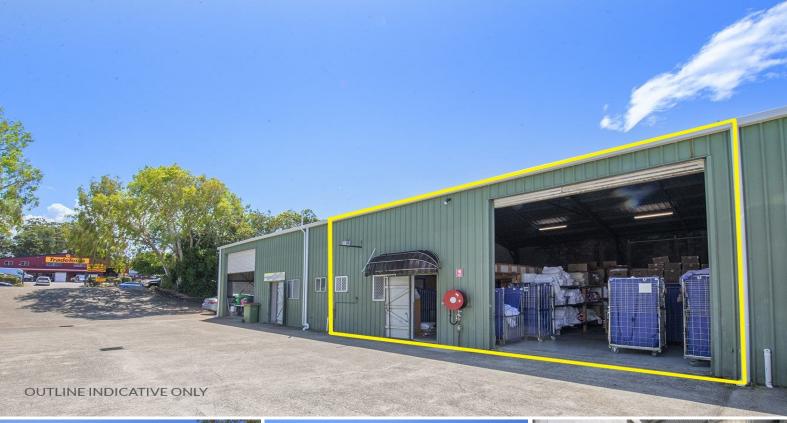

## 140sqm Industrial Warehouse

- + 140m?\* industrial warehouse
- + Separate access door for potential office
- + Kitchenette and amenities
- + Roller door access
- + Shared parking

This is currently a gross lease. There is an initial term of 12 months with an option for 3 years as this is a lease assignment.