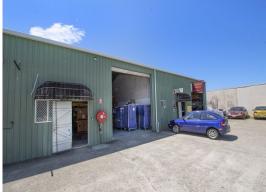

## 140sqm Industrial Warehouse

- + 140m?\* industrial warehouse
- + Separate access door for potential office
- + Kitchenette and amenities
- + Roller door access
- + Shared parking

This is currently a gross lease. There is an initial term of 12 months with an option for 3 years as this is a lease assignment.