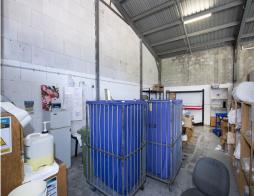

## 140sqm Industrial Warehouse

- + 140m?\* industrial warehouse
- + Separate access door for potential office
- + Kitchenette and amenities
- + Roller door access
- + Shared parking

This is currently a gross lease. There is an initial term of 12 months with an option for 3 years as this is a lease assignment.