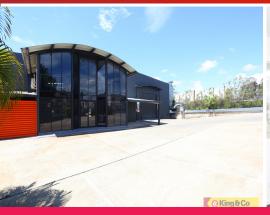

## LEASED

16 Tile Street, Wacol QLD 4076

## **LETS TO A DEAL - PRICED REDUCTION**

- \* Tilt panel 1,594sqm office / warehouse just off busy Boundary Road
- \* Air conditioned two level office
- \* Container height roller door access to warehouse
- \* Ample power
- \* Fully fenced and secure site
- \* Very close to the Centenary Highway, Ipswich & Logan Motorways
- \* ACT NOW! Will not Last!