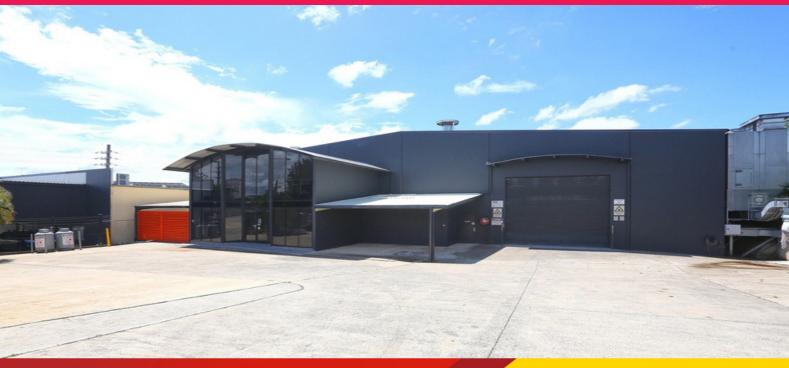

## LEASED

16 Tile Street, Wacol QLD 4076

## **LETS TO A DEAL - PRICED REDUCTION**

- \* Tilt panel 1,594sqm office / warehouse just off busy Boundary Road
- \* Air conditioned two level office
- \* Container height roller door access to warehouse
- \* Ample power
- \* Fully fenced and secure site
- \* Very close to the Centenary Highway, Ipswich & Logan Motorways
- \* ACT NOW! Will not Last!