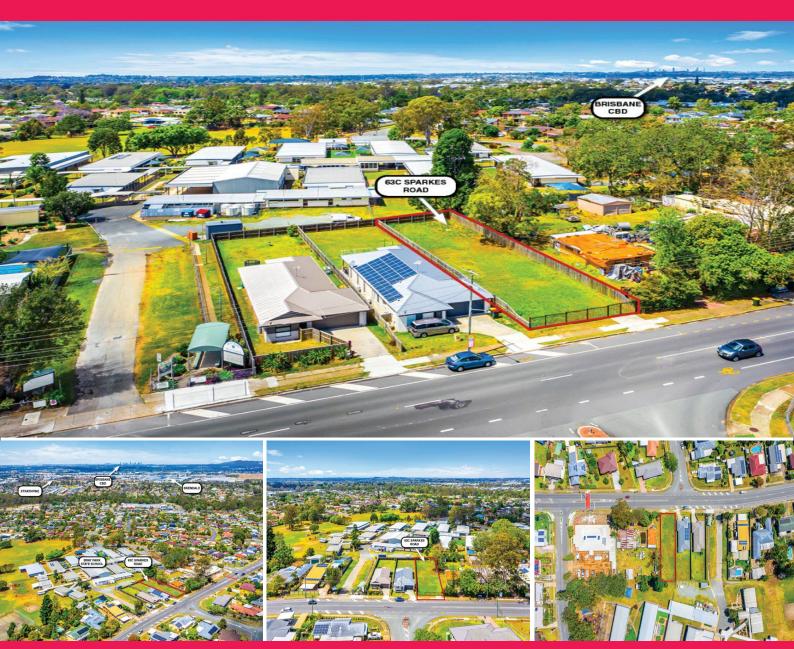

## LJ Hooker Commercial

63c Sparkes Road, Bray Park QLD 4500

## **BUILD YOUR DREAM HOME. 674sqm Prime Land Area, Ready To Build! Last Remaining BI**

- \* Rare opportunity to secure 674sqm regular shape parcel in prime location.
- \* Extremely convenient location, surrounded by school, shops, transport options and entertainment.
- \* 13.4m Wide Frontage and 50.2m Depth/Length.
- \* Multiple suitable building options, perfect for family home(STCA).
- \* Abundance of Space for pool and outdoor area.
- \* Level site, fully fenced, neighbouring Bray Park State School.
- \* All serviced connected.
- \* Close proximity to Brisbane city and Redcliffe Peninsula.