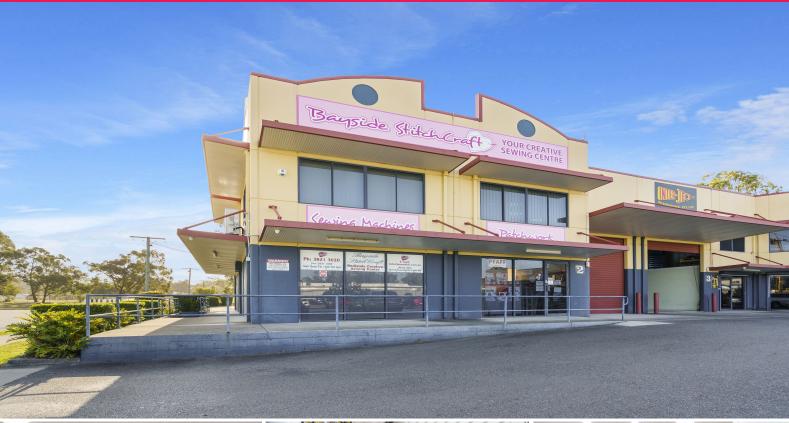

2/132-140 Ross Court, Cleveland QLD 4163

## **Hugely Popular Ross Court Complex**

Ray White Commercial Bayside are proud to present Unit 2, 132-140 Ross Court, Cleveland for sale by Private Treaty.

Listed for the first time since 2002, this property has been in use by the current owners as a retail showroom and warehouse facility since their initial purchase. Having decided to retire, the property is now surplus to their requirements and is offered with Vacant Possession.

Features of the Property Include:

- \* 204m?\* ground floor, strata unit
- \* 85m?\* mezzanine floor
- \* Suspended grid ceiling & LED lighting
- \* 4 x near new split sy

Industrial FOR SALE

289sqm