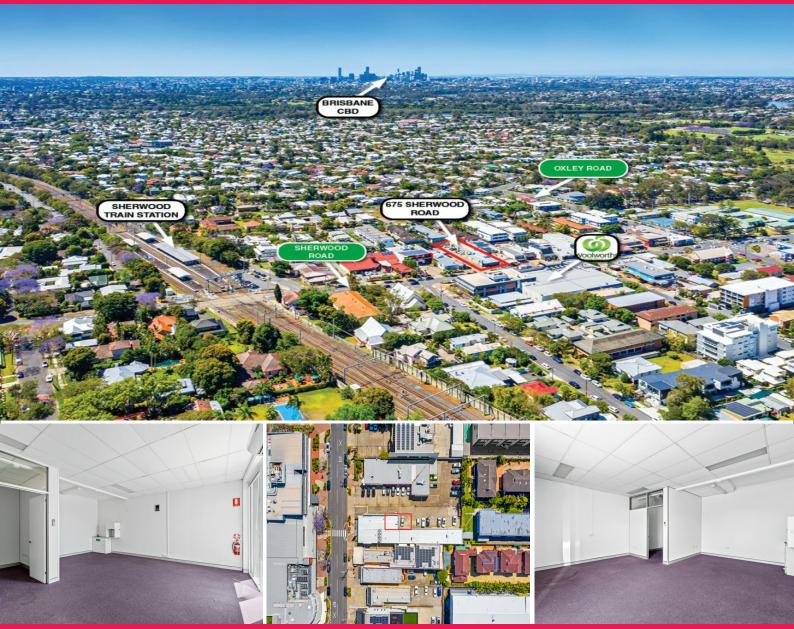

## **Ground Floor Office/Retail With 2 Car Spaces**

- \* 40sqm ground floor office/retail/consulting
- \* Open plan office airconditioned throughout and kitchenette
- \* Exposure to Sherwood Rd & opposite Woolworths
- \* 2 car spaces onsite plus street parking
- \* Suit multiple uses
- \* 100m from the train station | 20 mins to Brisbane CBD

\* Contact Ben Armstrong 0403 054 845 or Manoli Nicolas on 0400 082 170 for an inspection today.

LEASE RATE: Contact Agent AVAILABLE SPACE: 40 sqm

Located approximately 8 radial kilometres to the South of the Brisbane CBD, Sherwood is a well positioned suburb that has flourished over the past decade to become one of the region's most affluent areas. Most of