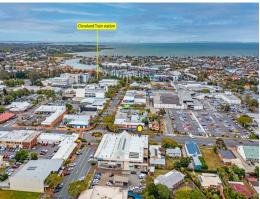

2 & 16/120 Bloomfield Street, Cleveland QLD 4163

## **Medical Centre Investment Opportunity**

Ray White Commercial Bayside are pleased to present Lots 2 & 16, 120 Bloomfield Street, Cleveland for sale by Public Auction.

\_\_\_

Healthcare

FOR SALE

229sqm

The quality of this property, strength of the lease, and opportunity for future rental growth should attract your attention. We look forward to welcoming your interest in Lots 2 & 16, 120 Bloomfield Street, Cleveland.

- ? 229m?\* strata-titled premises (2 x lots)
- ? 6 + 5 + 5 year lease to Cleveland Medical
- ? \$57,550 PA (estimated) nett rental
- ? 6 month bank guarantee
- ? Outstanding investmen



## **Nathan Moore**

0413879428

nathan.moore@raywhite.com