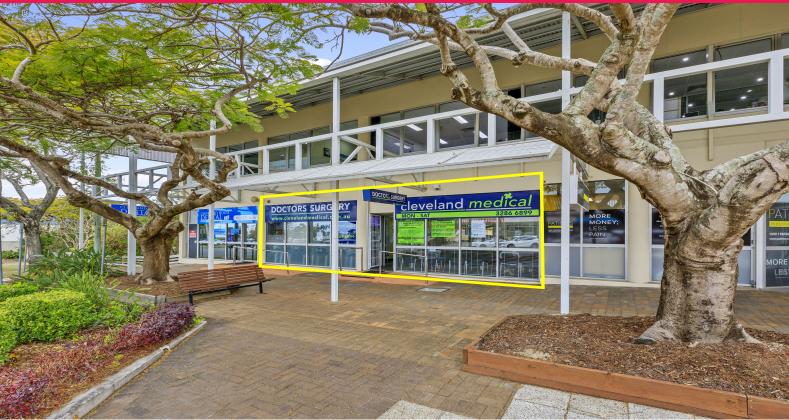

2 & 16/120 Bloomfield Street, Cleveland QLD 4163

## **Medical Centre Investment Opportunity**

Ray White Commercial Bayside are pleased to present Lots 2 & 16, 120 Bloomfield Street, Cleveland for sale by Public Auction.

\_\_\_

Healthcare

FOR SALE

229sqm

The quality of this property, strength of the lease, and opportunity for future rental growth should attract your attention. We look forward to welcoming your interest in Lots 2 & 16, 120 Bloomfield Street, Cleveland.

- ? 229m?\* strata-titled premises (2 x lots)
- ? 6 + 5 + 5 year lease to Cleveland Medical
- ? \$57,550 PA (estimated) nett rental
- ? 6 month bank guarantee
- ? Outstanding investmen