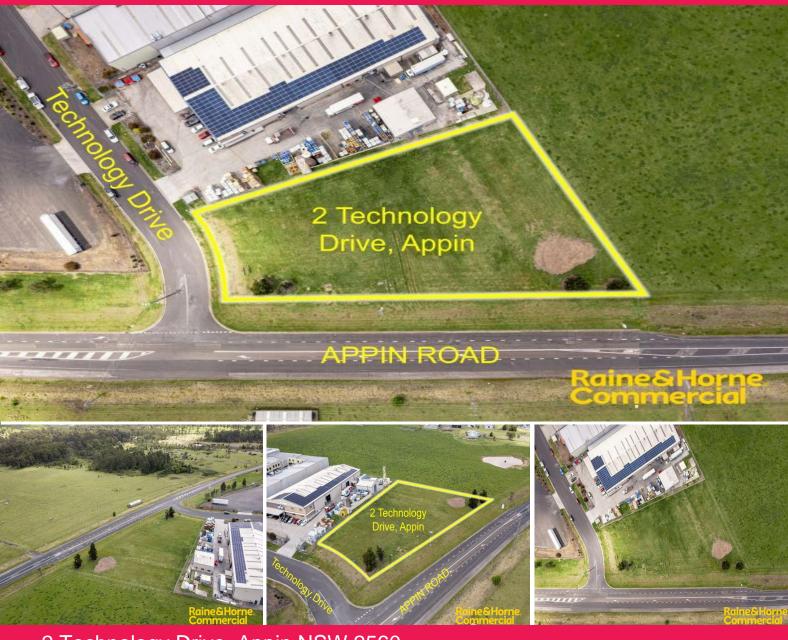

## 2 Technology Drive, Appin NSW 2560

## **Rare Opportunity - Industrial Land Purchase**

This property is ideally located on the corner of Wilton Road and Technology Drive Appin within the Appin industrial area. Property is only moments' drive from the Appin town centre and 15 minutes from all the essential services of the Campbelltown CBD and 30 minutes to Wollongong.

3808sqm

Development

FOR SALE

Secure your foothold in the South Western Sydney Growth Area.

- ? Industrial site totalling 3,808m? \*
- ? 110m \* frontage to Wilton Road
- ? High profile corner location with excellent exposure to passing traffic
- ? Ideal for both owner occupiers and developers