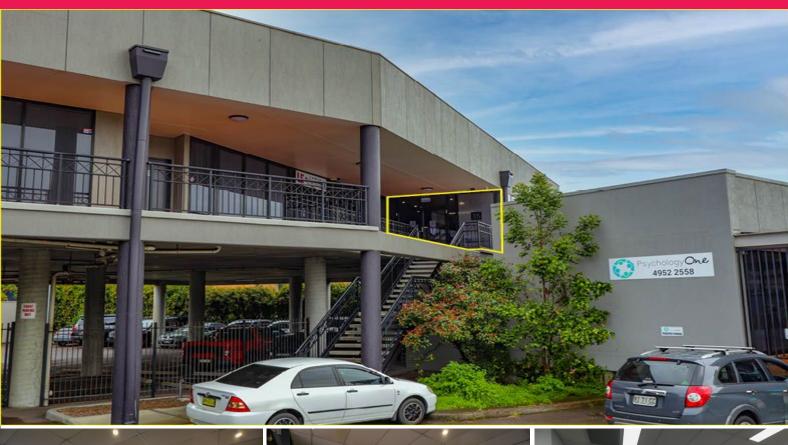

## 50% Rent Reduction for the First Year!\*\*

This First Floor Commercial Office Suite is located in a high quality complex directly opposite Westfield Kotara and adjacent to McDonalds.

This property has an existing fit out in immaculate condition, featuring the following:

- Reception area
- 4 private offices (3 with external windows)
- Open plan office space area (almost 50m?\*)
- Large boardroom
- Kitchenette with built-in eating area
- Ducted Air Conditioning
- 5 secure designated car spaces
- Large amount of stora

Offices FOR LEASE

206sqm