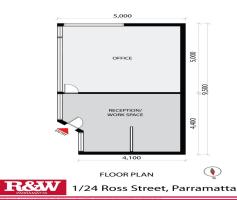

## MODERN AND STYLISH COMMERCIAL OFFICE SPACE

- ? 46m2 approx.
- ? Well-presented and air conditioned office space
- ? Highly sought after location
- ? Ample natural light with ceiling to floor glass windows
- ? Opposite Entrada shopping complex and next to Parramatta light rail transport
- ? One undercover security car space
- ? Lease term flexible
- ? Excellent opportunity for start ups
- ? Conveniently located close to all amenities including post office
- ? Available now, inspect today!