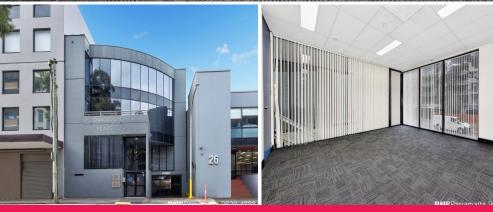

24 Ross Street, Parramatta NSW 2150

## MODERN AND STYLISH COMMERCIAL OFFICE SPACE

- ? 46m2 approx.
- ? Well-presented and air conditioned office space
- ? Highly sought after location
- ? Ample natural light with ceiling to floor glass windows
- ? Opposite Entrada shopping complex and next to Parramatta light rail transport
- ? One undercover security car space
- ? Lease term flexible
- ? Excellent opportunity for start ups
- ? Conveniently located close to all amenities including post office
- ? Available now, inspect today!