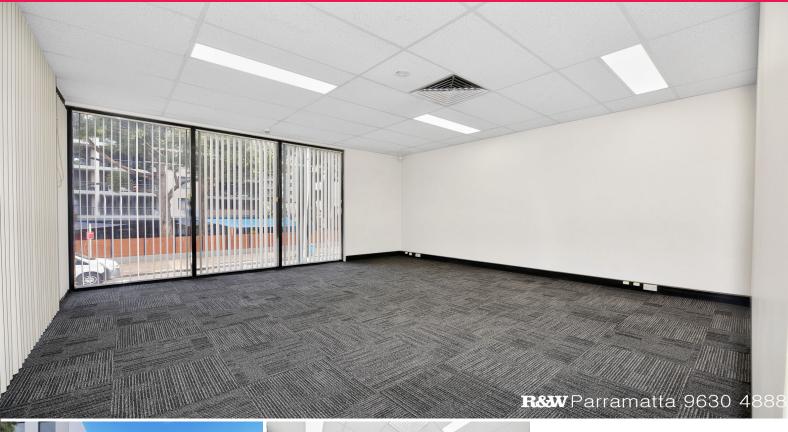

## MODERN AND STYLISH COMMERCIAL OFFICE SPACE

- ? 46m2 approx.
- ? Well-presented and air conditioned office space
- ? Highly sought after location
- ? Ample natural light with ceiling to floor glass windows
- ? Opposite Entrada shopping complex and next to Parramatta light rail transport
- ? One undercover security car space
- ? Lease term flexible
- ? Excellent opportunity for start ups
- ? Conveniently located close to all amenities including post office
- ? Available now, inspect today!