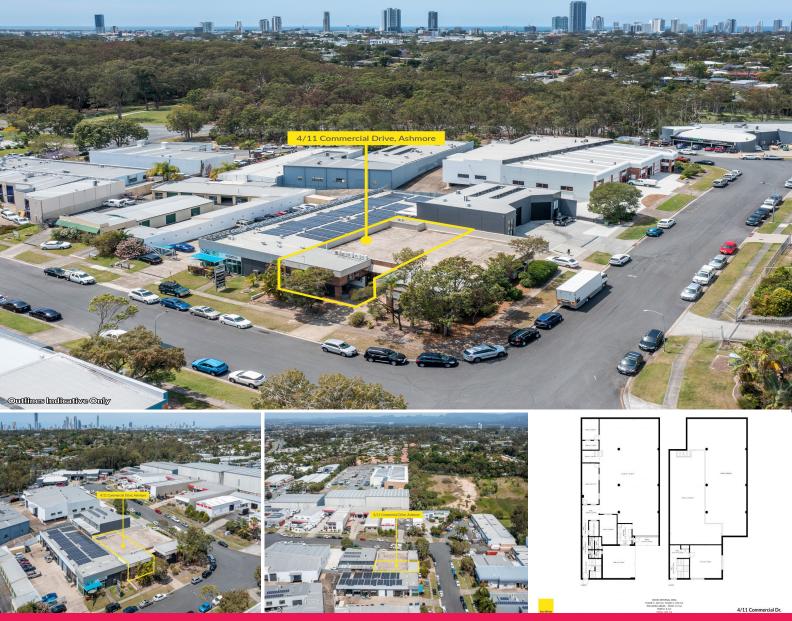

## 4/11 Commercial Drive, Ashmore QLD 4214

## OUTSTANDING BUILDING IN A PRIME LOCATION WITH MAJOR UPSIDE

Peter Laoudikos is pleased to present 4/11 Commercial Drive, Ashmore for sale via Public Auction on the 11th of November, 2021 at the Gold Coast Turf Club.

## Features:

- ? Vacant building with 451m? of total area
- ? Perfect for owner occupier or investor
- ? Floor 1 offers 293m? plus a 31m? patio and 6m? porch
- ? Located on one of the Gold Coast's most sought after commercial locations
- ? Air conditioned throu

Industrial FOR SALE

451sqm

Peter Laoudikos 0422118288 peter.l@rwsp.net