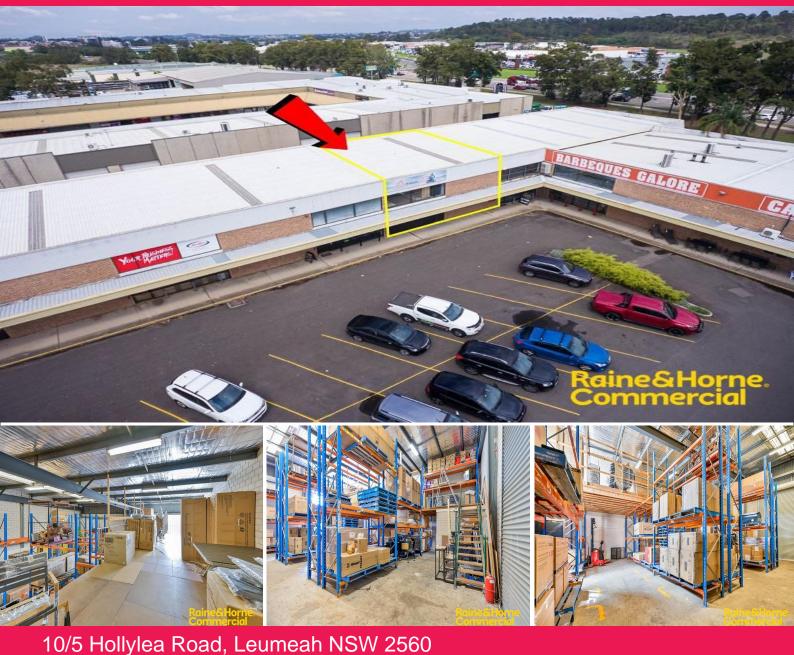

## TU/S HUIIVIEA KUAU, LEUMEAN NSW 2500

## Well Priced Retail - Bulky Goods Unit For Lease

The subject property is located within the Bulky Goods/Industrial precinct on Hollylea Road, located just off Plough Inn Road, Leumeah.

It has excellent access to the M5 & M7 Motorways via Campbelltown Road, and the property is within close proximity to all the essential services of the Campbelltown CBD, and within walking distance to Leumeah Railway Station.

- ? Unit totalling 170m?\*
- ? Internal clearances up to 6.0 metres
- ? Ground floor amenities
- ? Functional & well-presented retail/bulky goods
- ? Small mezzanine storage level within the factory floor
- ? Rear loading and front customer access
- ? Ample on-site parking

Retail FOR LEASE

170sqm

Maria Agostino 0413133899 Maria.Agostino@rhc.com.au Daniel Krobot 0411215339 Daniel.Krobot@rhc.com.au