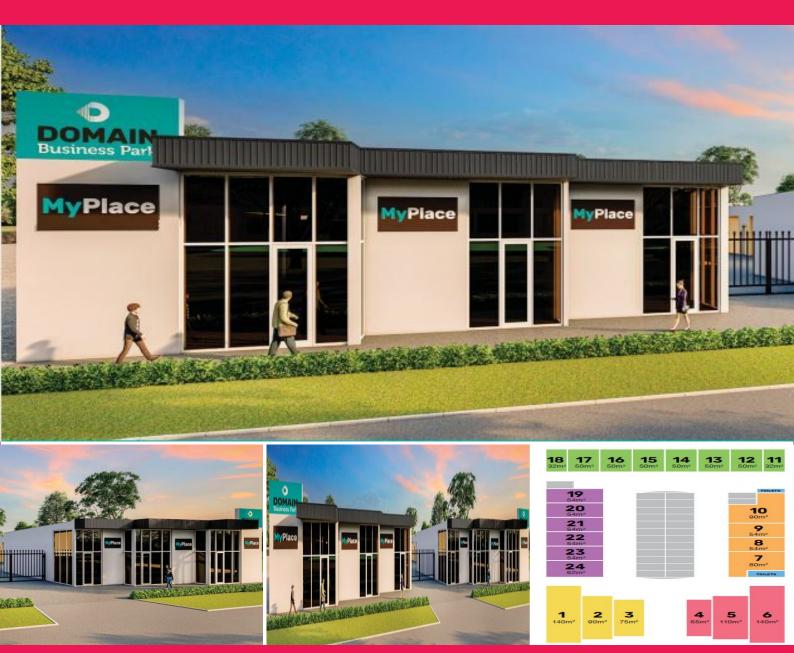

## **Brand New Business Warehouses**

Domain Business Park is an exciting new commercial complex that will be available for lease from January / February 2022.

The complex features 24 brand-new warehouse/showroom tenancies ranging in size from 32 sqm to 140 sqm.

Domain Business Park is located in the centre of Townsville's commercial hub and directly behind North Queensland's Number 1 Homemaker Centre, Domain Central, which is home to big brands like Bunnings, Harvey Norman and BCF.

Features include:

- Architecturally desig

Industrial FOR LEASE

> Ray White. Commercial Townsville