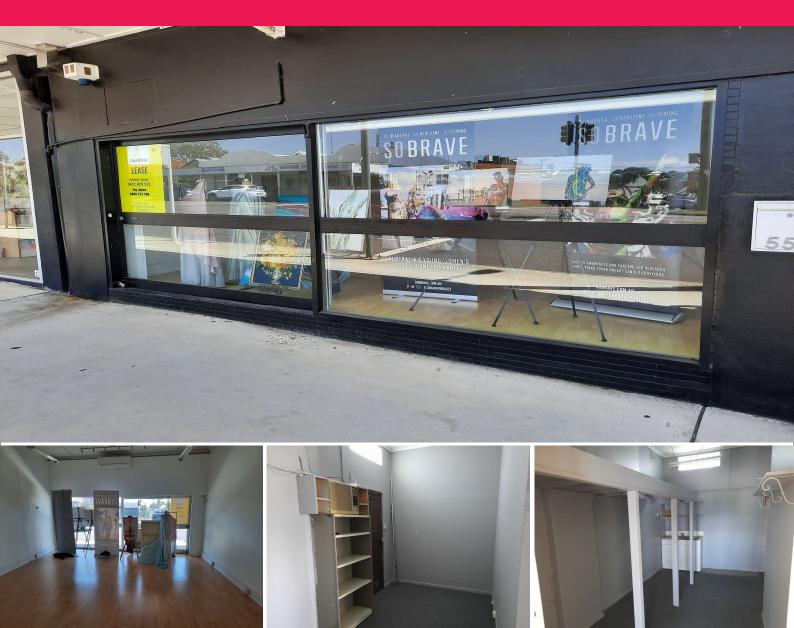

## 551 Old Cleveland Road, Camp Hill QLD 4152

## 58SQM RETAIL/OFFICE SPACE WITH EXCELLENT EXPOSURE TO OLD CLEVELAND ROAD

 $?~58 \mbox{sqm}^*$  Retail / Office space with excellent exposure to Old Cleveland Road

? Excellent signage opportunities

 $? \ensuremath{\mathsf{Tenancy}}\xspace$  consists of large open plan space, rear storage space and kitchenette

? Shared toilet amenities

 $? \ 1 \ \text{exclusive}$  use car park on site and ample on street parking in surrounding streets

LEASE PRICE: \$23,200 + Outgoings + GST.

For further information

Retail FOR LEASE

58sqm