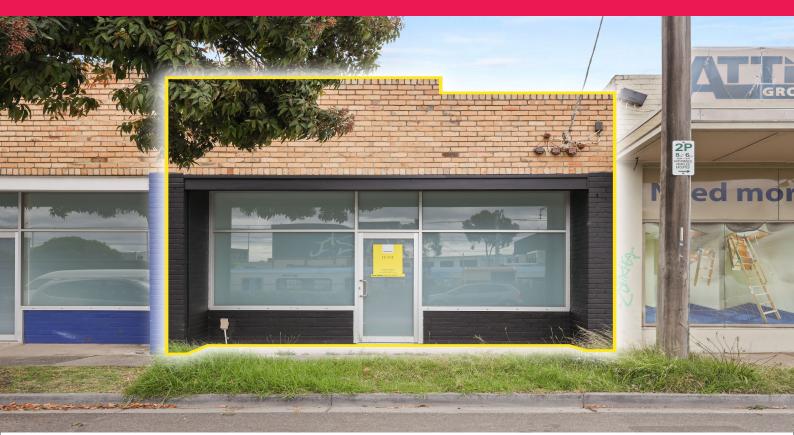

## Office / Retail with Large Rear Yard!

This well positioned free standing retail/office premise has great access to North Road, Huntingdale Road and Warrigal road. A stone's throw away is Huntingdale's main retail hub of restaurants, cafes and shopping precinct along with the train and bus station!

- ? Land area 273m2\*
- ? Building area 70m2\*
- ? Freshly painted with good natural light
- ? Opposite Huntingdale train station
- ? Ample street parking
- ? Large rear yard with lane access
- ? Property holds council permit to run a Cattery business