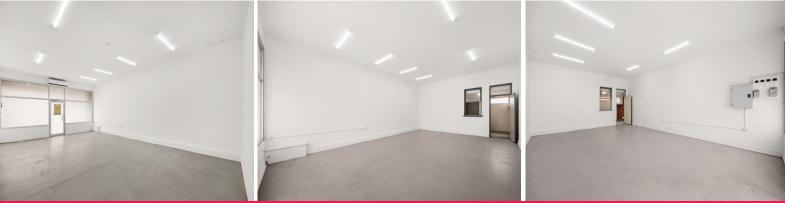

- ? Land area 273m2\*
- ? Building area 70m2\*
- ? Freshly painted with good natural light
- ? Opposite Huntingdale train station
- ? Ample street parking
- ? Large rear yard with lane access
- ? Property holds council permit to run a Cattery business