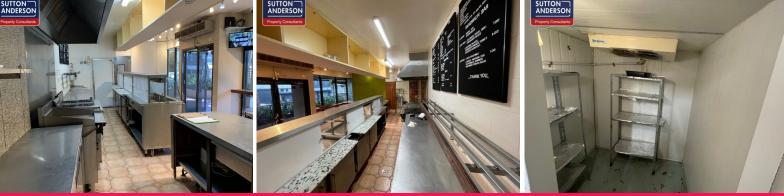

## Full Fitted Out Cafe / Commercial Kitchen

Sutton Anderson are pleased to present Unit 17, 12-18 Clarendon St, Artarmon available for lease. The property offers:

- \* 59sqm of internal floor space not including parking
- \* 37sqm of under cover alfresco dining
- \* Cool Room
- \* Gas in place, grease trap and floor drainage
- \* 1 basement parking space
- \* Male & Female bathrooms
- \* Huge exposure to Dickson Avenue