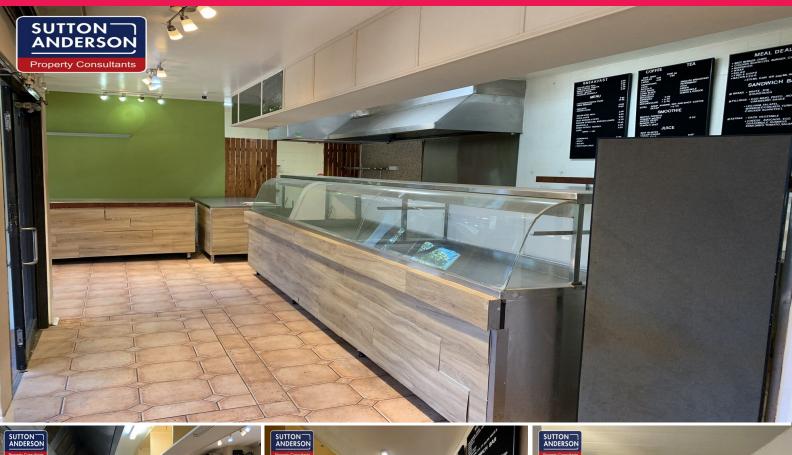

## Full Fitted Out Cafe / Commercial Kitchen

Sutton Anderson are pleased to present Unit 17, 12-18 Clarendon St, Artarmon available for lease. The property offers:

- \* 59sqm of internal floor space not including parking
- \* 37sqm of under cover alfresco dining
- \* Cool Room
- \* Gas in place, grease trap and floor drainage
- \* 1 basement parking space
- \* Male & Female bathrooms
- \* Huge exposure to Dickson Avenue