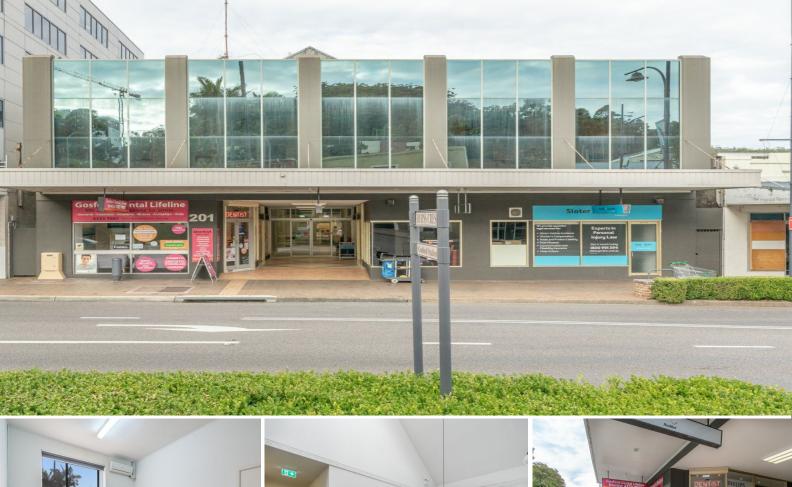

## Suite 8, First Floor/201 Mann Street, Gosford NSW 2250

## SELF CONTAINED OFFICE SUITE LOCATED IN GOSFORD CBD

Situated on the second floor of the Waterfall Arcade is this professional office space that can be leased fully furnished. The office has large windows allowing for an abundance of natural light.

This prestigious office presents an excellent opportunity for the incoming tenant from a range of industries whether it be in the professional services, consulting or medical space.

Flexible lease terms available!

Located within minutes walking distance to Gosford Train Station, The Imperial Shopping Centre and Bonython Tower.

This space must be insp

Offices FOR LEASE

30sqm

Anthony Scarcella +61 422 375 522 Anthony.Scarcella@au.knightfrank.com.au