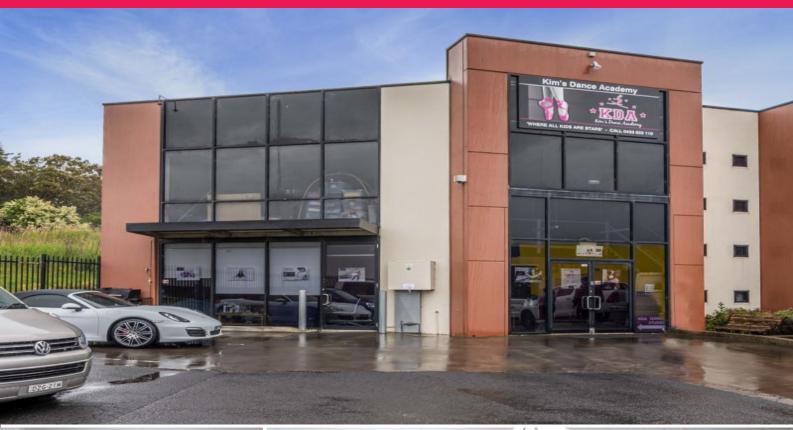

# Rare Purchase Opportunity - Blaxland Road

The suject property is located to the rear of Ultra Tune & Bob Jane T-marts, just off the main Blaxland Road Bulky Goods/Retail strip. It is within close proximity to all the essential services of the Campbelltown CBD and the M5 & M7 Motorways.

- ? Total area 278m?\*
- ? Double storey showroom currently used as a dance school
- ? Ideally suited to a range of businesses
- ? Ample amenities
- ? Ducted air-conditioning throughout
- ? Ample on-site customer parking