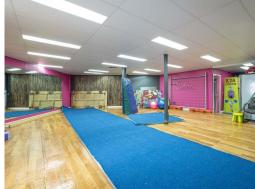

- ? Total area 278m?\*
- ? Double storey showroom currently used as a dance school
- ? Ideally suited to a range of businesses
- ? Ample amenities
- ? Ducted air-conditioning throughout
- ? Ample on-site customer parking