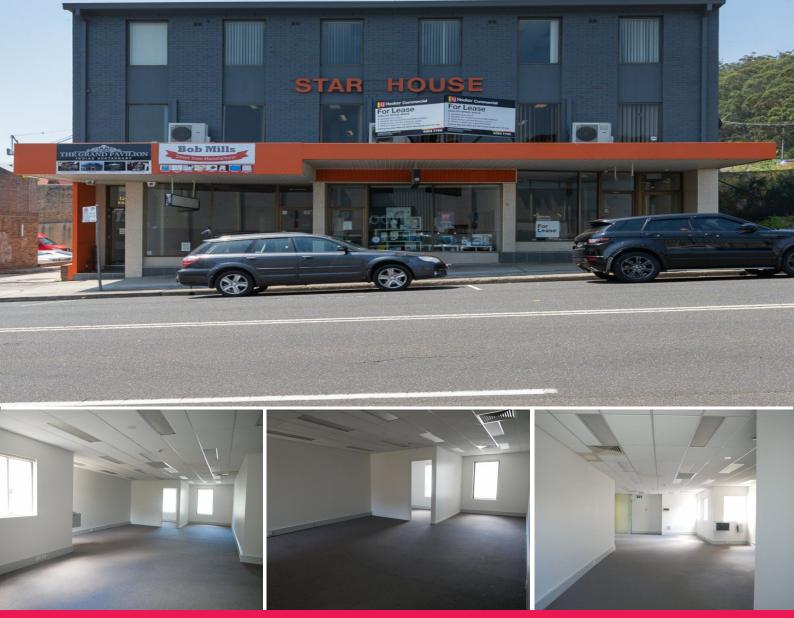

## **CENTRALLY LOCATED QUALITY OFFICE**

• Close to station and all amenities

• Opposite Imperial Shopping Centre

• Quality space at a cheap rate

Located in the Heart of Gosford CBD adjoining Australia Post and

opposite The Imperial Centre, this building has recently been painted.

The office has a net lettable area of 82m2 (approximately) and faces the front of the building with a great outlook.

There are lots of windows providing ample natural light and the suite also has reverse cycle air conditioning.

All information contain

Offices

FOR LEASE

82sqm